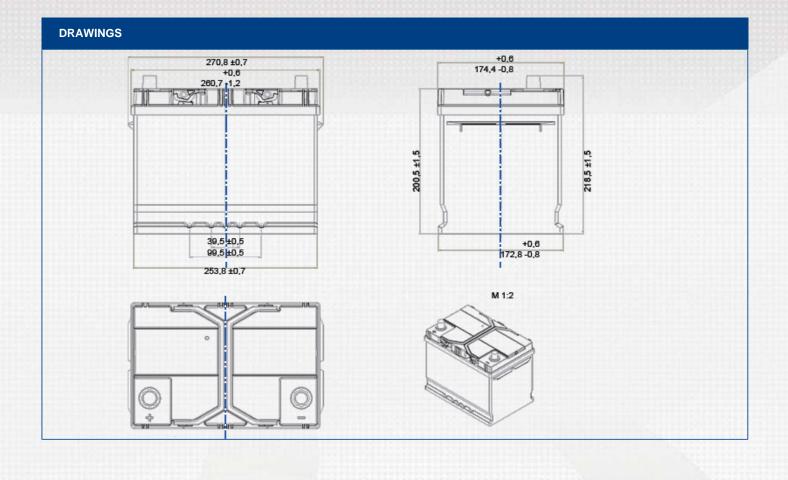

| TECHNICAL INFORMATION             |     |                     |        |  |
|-----------------------------------|-----|---------------------|--------|--|
| Voltage [V]:                      | 12  | Height [mm]:        | 225    |  |
| Battery Capacity [Ah]:            | 75  | Base Hold-down:     | B01    |  |
| Battery Capacity 5h [Ah]:         | 60  | Layout:             | 1      |  |
| Cold Cranking Amps (CCA), EN [A]: | 600 | Terminal Types:     | 1      |  |
| Marine Cranking Amps (SAE) @ 0°C: | 750 | Case Size:          | EG4    |  |
| Length [mm]:                      | 260 | Weight filled (kg): | 17,220 |  |
| Width [mm]:                       | 175 |                     |        |  |