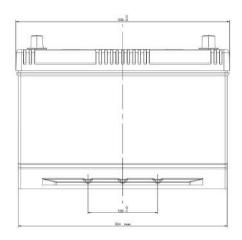

and applicable European Regulations.

Final Outlook D3119-A Approval date 15/01/2016

| PERFORMANCES            |                       |        | CONTAINER         |                            |       |
|-------------------------|-----------------------|--------|-------------------|----------------------------|-------|
| Voltage (V):            | 12 V                  |        | Type:             | D31                        | BLACK |
| C20 (Ah):               | 80.0                  | 20 h   | Hold Down:        | Korean B1                  |       |
| Cranking (A):           | 782                   | EN     | H.D. Adapter:     | No                         |       |
| Charge:                 | WET                   |        | COVER             |                            |       |
| Technology:             | Vented/Flooded        |        | Type:             | Flat/Screw Integrate BLACK |       |
| Grid:                   | Ca/Ca                 |        | Polarity:         | ETN 0                      |       |
| Vibration:              | Manufactured Specific |        | Terminals:        | EN taper post              |       |
| Endurance:              | •                     |        | Terminal Adapter: | No                         |       |
|                         |                       |        | SOCI:             | Black SOCI with one ball   |       |
|                         |                       |        | Ventilation:      | Independent                |       |
| STD. DIMENSIONS         |                       |        | Filter:           | No                         |       |
| Length (mm ± 2):        | 306                   |        | Lateral Plug:     | No                         |       |
| Width (mm ± 2):         |                       |        | PLUGS             |                            |       |
| Height (mm ± 2):        | 222<br>): 21.60       |        | Type: 6 x M18 (F  | ilter)                     | BLACK |
| Total Weight (kg ± 5%): |                       |        | HANDLES           |                            |       |
|                         |                       |        | Type: 1 x Integra | ited                       | BLACK |
|                         |                       | OTHERS |                   |                            |       |