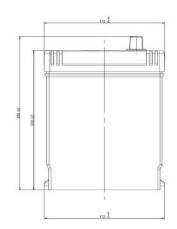

and applicable European Regulations.

Final Outlook D3119-A Approval date 15/01/2016

| PERFORMANCES            |                       |        | CONTAINER         |                            |       |
|-------------------------|-----------------------|--------|-------------------|----------------------------|-------|
| Voltage (V):            | 12 V                  |        | Type:             | D31                        | BLACK |
| C20 (Ah):               | 80.0                  | 20 h   | Hold Down:        | Korean B1                  |       |
| Cranking (A):           | 782                   | EN     | H.D. Adapter:     | No                         |       |
| Charge:                 | WET                   |        | COVER             |                            |       |
| Technology:             | Vented/Flooded        |        | Type:             | Flat/Screw Integrate BLACK |       |
| Grid:                   | Ca/Ca                 |        | Polarity:         | ETN 0                      |       |
| Vibration:              | Manufactured Specific |        | Terminals:        | EN taper post              |       |
| Endurance:              | •                     |        | Terminal Adapter: | No                         |       |
|                         |                       |        | SOCI:             | Black SOCI with one ball   |       |
|                         |                       |        | Ventilation:      | Independent                |       |
| STD. DIMENSIONS         |                       |        | Filter:           | No                         |       |
| Length (mm ± 2):        | 306                   |        | Lateral Plug:     | No                         |       |
| Width (mm ± 2):         |                       |        | PLUGS             |                            |       |
| Height (mm ± 2):        | 222<br>): 21.60       |        | Type: 6 x M18 (F  | ilter)                     | BLACK |
| Total Weight (kg ± 5%): |                       |        | HANDLES           |                            |       |
|                         |                       |        | Type: 1 x Integra | ited                       | BLACK |
|                         |                       | OTHERS |                   |                            |       |