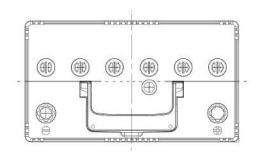

and applicable European Regulations.

Final Outlook D3119-A Approval date 15/01/2016

| PERFORMANCES            |                       |        | CONTAINER         |                            |       |
|-------------------------|-----------------------|--------|-------------------|----------------------------|-------|
| Voltage (V):            | 12 V                  |        | Type:             | D31                        | BLACK |
| C20 (Ah):               | 80.0                  | 20 h   | Hold Down:        | Korean B1                  |       |
| Cranking (A):           | 782                   | EN     | H.D. Adapter:     | No                         |       |
| Charge:                 | WET                   |        | COVER             |                            |       |
| Technology:             | Vented/Flooded        |        | Type:             | Flat/Screw Integrate BLACK |       |
| Grid:                   | Ca/Ca                 |        | Polarity:         | ETN 0                      |       |
| Vibration:              | Manufactured Specific |        | Terminals:        | EN taper post              |       |
| Endurance:              | •                     |        | Terminal Adapter: | No                         |       |
|                         |                       |        | SOCI:             | Black SOCI with one ball   |       |
|                         |                       |        | Ventilation:      | Independent                |       |
| STD. DIMENSIONS         |                       |        | Filter:           | No                         |       |
| Length (mm ± 2):        | 306                   |        | Lateral Plug:     | No                         |       |
| Width (mm ± 2):         |                       |        | PLUGS             |                            |       |
| Height (mm ± 2):        | 222<br>): 21.60       |        | Type: 6 x M18 (F  | ilter)                     | BLACK |
| Total Weight (kg ± 5%): |                       |        | HANDLES           |                            |       |
|                         |                       |        | Type: 1 x Integra | ited                       | BLACK |
|                         |                       | OTHERS |                   |                            |       |