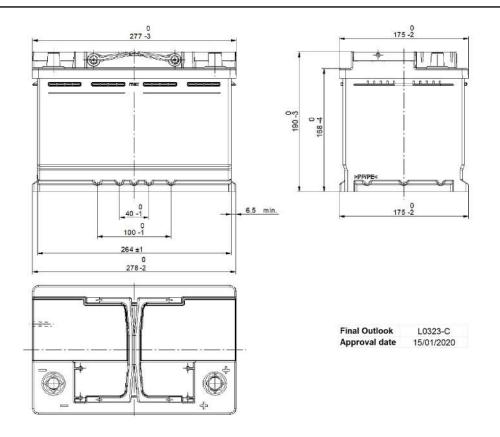

## **CUSTOMER DATASHEET**

Printed: 11/02/2022

Product Management
Transportation Europe

Central Article Code: L03089C23-C Created: 12/03/2019

Local Code: TL700 Modified: 22/03/2021

| PERFORMANCES                                                                                              |                    |                                          | CONTAINER                             |                                               |                |
|-----------------------------------------------------------------------------------------------------------|--------------------|------------------------------------------|---------------------------------------|-----------------------------------------------|----------------|
| Voltage (V):                                                                                              | 12 V               |                                          | Type:                                 | L03                                           | BLACK          |
| C20 (Ah):                                                                                                 | 70.0               | 20 h                                     | Hold Down:                            | B13                                           |                |
| Cranking (A):                                                                                             | 760                | EN                                       | H.D. Adapter:                         | No                                            |                |
| Charge:                                                                                                   | WET                |                                          | COVER                                 |                                               |                |
| Technology:                                                                                               | Vented/Floo        | oded                                     | Type:                                 | Double with                                   | Integrat BLACK |
| Grid:                                                                                                     | Ca/Ca              |                                          | Polarity:                             | ETN 0                                         |                |
| Vibration:                                                                                                | V1 (30Hz+/-        | V1 (30Hz+/-2Hz/3g/2h) EN-EFB Requirement |                                       | Terminals: EN taper post Terminal Adapter: No |                |
| Endurance:                                                                                                | •                  |                                          |                                       |                                               |                |
|                                                                                                           |                    | <b>4</b>                                 | SOCI:                                 | No                                            |                |
|                                                                                                           |                    |                                          | Ventilation:                          | Central                                       |                |
| STD. DIMENSIONS                                                                                           |                    |                                          | Filter:                               | 1 Filter at Le                                | eft            |
| Length (mm ± 2):                                                                                          | 278                |                                          | Lateral Plug:                         | No                                            |                |
| Width (mm ± 2):                                                                                           | idth (mm ± 2): 175 |                                          | PLUGS                                 |                                               |                |
| Height (mm ± 2):                                                                                          |                    |                                          | Type: 1 x Vent Sealed PSL-OE ha BLACK |                                               |                |
| Total Weight (kg ± 5%): 19.30                                                                             |                    |                                          | HANDLES                               |                                               |                |
|                                                                                                           |                    |                                          | Type: 2 x PSL O                       | E Integrated                                  | BLACK          |
|                                                                                                           |                    | OTHERS                                   |                                       |                                               |                |
|                                                                                                           |                    |                                          | Degassing Tube:                       | No                                            |                |
| All figures show nominal values. Tolerances are according to EN50342 and applicable European Regulations. |                    |                                          | -                                     |                                               |                |