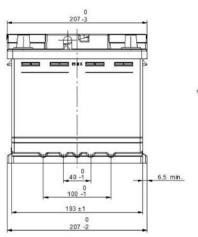

| STD. DIMENSIONS  |     |  |  |  |
|------------------|-----|--|--|--|
| Length (mm ± 2): | 207 |  |  |  |

Width (mm  $\pm$  2): 175 Height (mm  $\pm$  2): 190 Total Weight (kg  $\pm$  5%): 14.10

All figures show nominal values. Tolerances are according to EN50342 and applicable European Regulations.