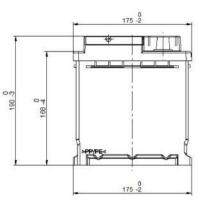

| STD. DIMENSIONS  |     |  |  |  |
|------------------|-----|--|--|--|
| Length (mm ± 2): | 207 |  |  |  |

Width (mm  $\pm$  2): 175 Height (mm  $\pm$  2): 190 Total Weight (kg  $\pm$  5%): 14.10

All figures show nominal values. Tolerances are according to EN50342 and applicable European Regulations.