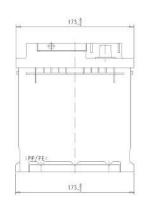

| PERFORMANCES                                            |                        |                        | CONTAINER         |                            |                 |
|---------------------------------------------------------|------------------------|------------------------|-------------------|----------------------------|-----------------|
| Voltage (V):                                            | 12 V                   |                        | Type:             | L06                        | BLACK           |
| C20 (Ah):                                               | 105.0                  | 20 h                   | Hold Down:        | B13                        |                 |
| Cranking (A):                                           | 950                    | EN2 CCA                | H.D. Adapter:     | No                         |                 |
| Charge:                                                 | WET                    |                        | COVER             |                            |                 |
| Technology:                                             | Vented/Flooded         |                        | Туре:             | Double with Integrat BLACK |                 |
| Grid:                                                   | Ca/Ca                  |                        | Polarity:         | ETN 0                      | -               |
| Vibration:                                              | Manufactured Specific  |                        | Terminals:        | EN taper post              |                 |
| Endurance:                                              | FIAT Requirement (MHF) |                        | Terminal Adapter: | No                         |                 |
|                                                         | 1 1/11 11091           |                        | SOCI:             | No                         |                 |
|                                                         |                        |                        | Ventilation:      | Central                    |                 |
| STD. DIMENSIONS                                         |                        |                        | Filter:           | 2 Filters                  |                 |
| Length (mm ± 2):                                        | 392                    |                        | Lateral Plug:     | Standard<br>shape          | Left side BLACK |
| Width (mm ± 2):                                         | 175                    |                        | PLUGS             |                            |                 |
| Height (mm ± 2):                                        | 190                    |                        | Type: 1 x Vent S  | ealed (STE)                | BLACK           |
| Total Weight (kg ± 5%)                                  | 6): 27.20              |                        | HANDLES           |                            |                 |
|                                                         |                        |                        | Type: 2 x Integra |                            | BLACK           |
|                                                         |                        |                        | OTHERS            |                            |                 |
|                                                         |                        |                        | Degassing Tube:   | No                         |                 |
| All figures show nominal valuand applicable European Re |                        | e according to EN50342 |                   |                            |                 |