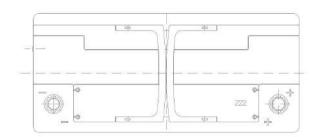

| PERFORMANCES                                            |                        |                        | CONTAINER         |                            |                 |
|---------------------------------------------------------|------------------------|------------------------|-------------------|----------------------------|-----------------|
| Voltage (V):                                            | 12 V                   |                        | Type:             | L06                        | BLACK           |
| C20 (Ah):                                               | 105.0                  | 20 h                   | Hold Down:        | B13                        |                 |
| Cranking (A):                                           | 950                    | EN2 CCA                | H.D. Adapter:     | No                         |                 |
| Charge:                                                 | WET                    |                        | COVER             |                            |                 |
| Technology:                                             | Vented/Flooded         |                        | Туре:             | Double with Integrat BLACK |                 |
| Grid:                                                   | Ca/Ca                  |                        | Polarity:         | ETN 0                      | -               |
| Vibration:                                              | Manufactured Specific  |                        | Terminals:        | EN taper post              |                 |
| Endurance:                                              | FIAT Requirement (MHF) |                        | Terminal Adapter: | No                         |                 |
|                                                         | 1 1/11 11091           |                        | SOCI:             | No                         |                 |
|                                                         |                        |                        | Ventilation:      | Central                    |                 |
| STD. DIMENSIONS                                         |                        |                        | Filter:           | 2 Filters                  |                 |
| Length (mm ± 2):                                        | 392                    |                        | Lateral Plug:     | Standard<br>shape          | Left side BLACK |
| Width (mm ± 2):                                         | 175                    |                        | PLUGS             |                            |                 |
| Height (mm ± 2):                                        | 190                    |                        | Type: 1 x Vent S  | ealed (STE)                | BLACK           |
| Total Weight (kg ± 5%)                                  | 6): 27.20              |                        | HANDLES           |                            |                 |
|                                                         |                        |                        | Type: 2 x Integra |                            | BLACK           |
|                                                         |                        |                        | OTHERS            |                            |                 |
|                                                         |                        |                        | Degassing Tube:   | No                         |                 |
| All figures show nominal valuand applicable European Re |                        | e according to EN50342 |                   |                            |                 |