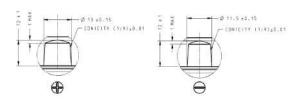

| PERFORMANCES                                             |             | CONTAINER           |                                 |                        |         |  |
|----------------------------------------------------------|-------------|---------------------|---------------------------------|------------------------|---------|--|
| Voltage (V):                                             | 12 V        |                     | Type:                           | C56                    | BLACK   |  |
| C20 (Ah):                                                | 14.0        | 10 h                | Hold Down:                      | В0                     |         |  |
| Cranking (A):                                            | 200         | EN                  | H.D. Adapter:                   | No                     |         |  |
| Charge:                                                  | CHARGED     |                     | COVER                           |                        |         |  |
| Technology:                                              | AGM         |                     | Type: Motorbike (independ BLACK |                        |         |  |
| Grid:                                                    | Ca/Ca       |                     | Polarity:                       | ETN 1                  | •       |  |
| Vibration:                                               | Not Defined |                     | Terminals:                      | Small taper post (JLR) |         |  |
| Endurance:                                               | Not Defined | Not Defined         |                                 | apter: No              |         |  |
|                                                          | riot Bonnou |                     | SOCI:                           | No                     |         |  |
|                                                          |             |                     | Ventilation:                    | Sealed                 |         |  |
| STD. DIMENSIONS                                          |             |                     | Filter:                         | 1 Filter a             | t Right |  |
| Length (mm ± 2):                                         | 150         |                     | Lateral Plug:                   | No                     |         |  |
| Width (mm ± 2):                                          | 90          |                     | PLUGS                           |                        |         |  |
| Height (mm ± 2):                                         | 145         |                     | Type: 1 x Vent                  |                        | BLACK   |  |
| Total Weight (kg ± 5%                                    | o): 4.80    | 4.80                | HANDLES                         |                        |         |  |
|                                                          |             |                     | Type: None                      |                        |         |  |
|                                                          |             | OTHERS              |                                 |                        |         |  |
|                                                          |             |                     | Degassing Tube:                 | No                     |         |  |
| All figures show nominal va<br>and applicable European R |             | ecording to EN50342 |                                 |                        |         |  |