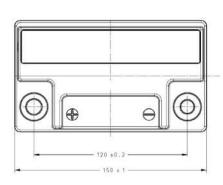

| PERFORMANCES                                             |             | CONTAINER           |                                 |                        |         |  |
|----------------------------------------------------------|-------------|---------------------|---------------------------------|------------------------|---------|--|
| Voltage (V):                                             | 12 V        |                     | Type:                           | C56                    | BLACK   |  |
| C20 (Ah):                                                | 14.0        | 10 h                | Hold Down:                      | В0                     |         |  |
| Cranking (A):                                            | 200         | EN                  | H.D. Adapter:                   | No                     |         |  |
| Charge:                                                  | CHARGED     |                     | COVER                           |                        |         |  |
| Technology:                                              | AGM         |                     | Type: Motorbike (independ BLACK |                        |         |  |
| Grid:                                                    | Ca/Ca       |                     | Polarity:                       | ETN 1                  | •       |  |
| Vibration:                                               | Not Defined |                     | Terminals:                      | Small taper post (JLR) |         |  |
| Endurance:                                               | Not Defined | Not Defined         |                                 | apter: No              |         |  |
|                                                          | riot Bonnou |                     | SOCI:                           | No                     |         |  |
|                                                          |             |                     | Ventilation:                    | Sealed                 |         |  |
| STD. DIMENSIONS                                          |             |                     | Filter:                         | 1 Filter a             | t Right |  |
| Length (mm ± 2):                                         | 150         |                     | Lateral Plug:                   | No                     |         |  |
| Width (mm ± 2):                                          | 90          |                     | PLUGS                           |                        |         |  |
| Height (mm ± 2):                                         | 145         |                     | Type: 1 x Vent                  |                        | BLACK   |  |
| Total Weight (kg ± 5%                                    | o): 4.80    | 4.80                | HANDLES                         |                        |         |  |
|                                                          |             |                     | Type: None                      |                        |         |  |
|                                                          |             | OTHERS              |                                 |                        |         |  |
|                                                          |             |                     | Degassing Tube:                 | No                     |         |  |
| All figures show nominal va<br>and applicable European R |             | ecording to EN50342 |                                 |                        |         |  |