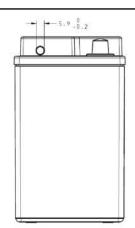

| PERFORMANCES                                             |             | CONTAINER           |                                 |                        |         |  |
|----------------------------------------------------------|-------------|---------------------|---------------------------------|------------------------|---------|--|
| Voltage (V):                                             | 12 V        |                     | Type:                           | C56                    | BLACK   |  |
| C20 (Ah):                                                | 14.0        | 10 h                | Hold Down:                      | В0                     |         |  |
| Cranking (A):                                            | 200         | EN                  | H.D. Adapter:                   | No                     |         |  |
| Charge:                                                  | CHARGED     |                     | COVER                           |                        |         |  |
| Technology:                                              | AGM         |                     | Type: Motorbike (independ BLACK |                        |         |  |
| Grid:                                                    | Ca/Ca       |                     | Polarity:                       | ETN 1                  | •       |  |
| Vibration:                                               | Not Defined |                     | Terminals:                      | Small taper post (JLR) |         |  |
| Endurance:                                               | Not Defined | Not Defined         |                                 | apter: No              |         |  |
|                                                          | riot Bonnou |                     | SOCI:                           | No                     |         |  |
|                                                          |             |                     | Ventilation:                    | Sealed                 |         |  |
| STD. DIMENSIONS                                          |             |                     | Filter:                         | 1 Filter a             | t Right |  |
| Length (mm ± 2):                                         | 150         |                     | Lateral Plug:                   | No                     |         |  |
| Width (mm ± 2):                                          | 90          |                     | PLUGS                           |                        |         |  |
| Height (mm ± 2):                                         | 145         |                     | Type: 1 x Vent                  |                        | BLACK   |  |
| Total Weight (kg ± 5%                                    | o): 4.80    | 4.80                | HANDLES                         |                        |         |  |
|                                                          |             |                     | Type: None                      |                        |         |  |
|                                                          |             | OTHERS              |                                 |                        |         |  |
|                                                          |             |                     | Degassing Tube:                 | No                     |         |  |
| All figures show nominal va<br>and applicable European R |             | ecording to EN50342 |                                 |                        |         |  |