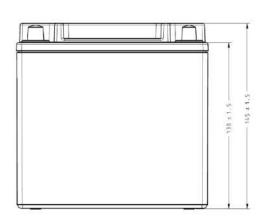

| PERFORMANCES                                             |             | CONTAINER           |                                 |                        |         |  |
|----------------------------------------------------------|-------------|---------------------|---------------------------------|------------------------|---------|--|
| Voltage (V):                                             | 12 V        |                     | Type:                           | C56                    | BLACK   |  |
| C20 (Ah):                                                | 14.0        | 10 h                | Hold Down:                      | В0                     |         |  |
| Cranking (A):                                            | 200         | EN                  | H.D. Adapter:                   | No                     |         |  |
| Charge:                                                  | CHARGED     |                     | COVER                           |                        |         |  |
| Technology:                                              | AGM         |                     | Type: Motorbike (independ BLACK |                        |         |  |
| Grid:                                                    | Ca/Ca       |                     | Polarity:                       | ETN 1                  | •       |  |
| Vibration:                                               | Not Defined |                     | Terminals:                      | Small taper post (JLR) |         |  |
| Endurance:                                               | Not Defined | Not Defined         |                                 | apter: No              |         |  |
|                                                          | riot Bonnou |                     | SOCI:                           | No                     |         |  |
|                                                          |             |                     | Ventilation:                    | Sealed                 |         |  |
| STD. DIMENSIONS                                          |             |                     | Filter:                         | 1 Filter a             | t Right |  |
| Length (mm ± 2):                                         | 150         |                     | Lateral Plug:                   | No                     |         |  |
| Width (mm ± 2):                                          | 90          |                     | PLUGS                           |                        |         |  |
| Height (mm ± 2):                                         | 145         |                     | Type: 1 x Vent                  |                        | BLACK   |  |
| Total Weight (kg ± 5%                                    | o): 4.80    | 4.80                | HANDLES                         |                        |         |  |
|                                                          |             |                     | Type: None                      |                        |         |  |
|                                                          |             | OTHERS              |                                 |                        |         |  |
|                                                          |             |                     | Degassing Tube:                 | No                     |         |  |
| All figures show nominal va<br>and applicable European R |             | ecording to EN50342 |                                 |                        |         |  |