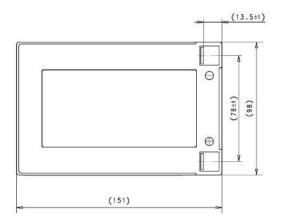

| PERFORMANCES                                             |                        |                        | CONTAINER         |             |       |
|----------------------------------------------------------|------------------------|------------------------|-------------------|-------------|-------|
| Voltage (V):                                             | 12 V                   |                        | Type:             | C76         | BLACK |
| C20 (Ah):                                                | 14.0                   | 20 h                   | Hold Down:        | B0          |       |
| Cranking (A):                                            | 80                     | Not applicable         | H.D. Adapter:     | No          |       |
| Charge:                                                  | CHARGED                |                        | COVER             |             |       |
| Technology:                                              | AGM                    |                        | Type:             | Flat/Screw  | BLACK |
| Grid:                                                    | Ca/Ca                  |                        | Polarity:         | ETN 3       |       |
| Vibration:                                               | V3 (30Hz+/-2Hz/6g/20h) |                        | Terminals:        | Screwed/Lug |       |
| Endurance:                                               | 300 cycles@75%         |                        | Terminal Adapter: | No          |       |
|                                                          | ooo oyolo.             | 366,1070               | SOCI:             | No          |       |
|                                                          |                        |                        | Ventilation:      | Independent |       |
| STD. DIMENSIONS                                          |                        |                        | Filter:           | No          |       |
| Length (mm ± 2):                                         | 150                    |                        | Lateral Plug:     | No          |       |
| Width (mm ± 2): 100                                      |                        | PLUGS                  |                   |             |       |
| Height (mm ± 2):                                         |                        |                        | Type: 6 x Valve+  |             | BLACK |
| Total Weight (kg ± 5%                                    | b): 4.20               |                        | HANDLES           |             |       |
|                                                          |                        |                        | Type: None        |             |       |
|                                                          |                        |                        | OTHERS            |             |       |
|                                                          |                        |                        | Degassing Tube:   | No          |       |
| All figures show nominal va<br>and applicable European R |                        | e according to EN50342 |                   |             |       |