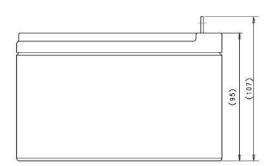

| PERFORMANCES                                             |                        |                        | CONTAINER         |             |       |
|----------------------------------------------------------|------------------------|------------------------|-------------------|-------------|-------|
| Voltage (V):                                             | 12 V                   |                        | Type:             | C76         | BLACK |
| C20 (Ah):                                                | 14.0                   | 20 h                   | Hold Down:        | B0          |       |
| Cranking (A):                                            | 80                     | Not applicable         | H.D. Adapter:     | No          |       |
| Charge:                                                  | CHARGED                |                        | COVER             |             |       |
| Technology:                                              | AGM                    |                        | Type:             | Flat/Screw  | BLACK |
| Grid:                                                    | Ca/Ca                  |                        | Polarity:         | ETN 3       |       |
| Vibration:                                               | V3 (30Hz+/-2Hz/6g/20h) |                        | Terminals:        | Screwed/Lug |       |
| Endurance:                                               | 300 cycles@75%         |                        | Terminal Adapter: | No          |       |
|                                                          | ooo oyolo.             | 366,1070               | SOCI:             | No          |       |
|                                                          |                        |                        | Ventilation:      | Independent |       |
| STD. DIMENSIONS                                          |                        |                        | Filter:           | No          |       |
| Length (mm ± 2):                                         | 150                    |                        | Lateral Plug:     | No          |       |
| Width (mm ± 2): 100                                      |                        | PLUGS                  |                   |             |       |
| Height (mm ± 2):                                         |                        |                        | Type: 6 x Valve+  |             | BLACK |
| Total Weight (kg ± 5%                                    | b): 4.20               |                        | HANDLES           |             |       |
|                                                          |                        |                        | Type: None        |             |       |
|                                                          |                        |                        | OTHERS            |             |       |
|                                                          |                        |                        | Degassing Tube:   | No          |       |
| All figures show nominal va<br>and applicable European R |                        | e according to EN50342 |                   |             |       |