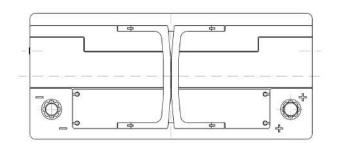

| PERFORMANCES                                                                                              |                       |                   | CONTAINER                      |  |
|-----------------------------------------------------------------------------------------------------------|-----------------------|-------------------|--------------------------------|--|
| Voltage (V):                                                                                              | 12 V                  | Type:             | L06 BLACK                      |  |
| C20 (Ah):                                                                                                 | 105.0 20 h            | Hold Down:        | B13                            |  |
| Cranking (A):                                                                                             | 950 EN                | H.D. Adapter:     | No                             |  |
| Charge:                                                                                                   | CHARGED               |                   | COVER                          |  |
| Technology:                                                                                               | AGM                   | Type:             | Double with Integrat BLACK     |  |
| Grid:                                                                                                     | Ca/Ca                 | Polarity:         | ETN 0                          |  |
| Vibration:                                                                                                | Manufactured Specific | Terminals:        | EN taper post                  |  |
| Endurance:                                                                                                | VDA Requirement       | Terminal Adapter: | No                             |  |
|                                                                                                           |                       | SOCI:             | No                             |  |
|                                                                                                           |                       | Ventilation:      | Central                        |  |
| STD. DIMENSIONS                                                                                           |                       | Filter:           | 2 Filters                      |  |
| Length (mm ± 2):                                                                                          | 392                   | Lateral Plug:     | Standard Left side BLACK shape |  |
| Width (mm ± 2):                                                                                           | 175                   |                   | PLUGS                          |  |
| Height (mm ± 2):                                                                                          | 190                   | Type: 1 x Vent S  | ealed (Valve) BLACK            |  |
| Total Weight (kg ± 5%):                                                                                   | 29.00                 |                   | HANDLES                        |  |
|                                                                                                           |                       | Type: 2 x Integra | ted BLACK                      |  |
|                                                                                                           |                       |                   | OTHERS                         |  |
|                                                                                                           |                       | Degassing Tube:   | No                             |  |
| All figures show nominal values. Tolerances are according to EN50342 and applicable European Regulations. |                       |                   |                                |  |