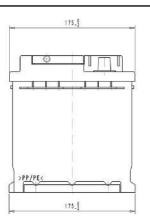

| PERFORMANCES                                                                                              |                       |                   | CONTAINER                      |  |
|-----------------------------------------------------------------------------------------------------------|-----------------------|-------------------|--------------------------------|--|
| Voltage (V):                                                                                              | 12 V                  | Type:             | L06 BLACK                      |  |
| C20 (Ah):                                                                                                 | 105.0 20 h            | Hold Down:        | B13                            |  |
| Cranking (A):                                                                                             | 950 EN                | H.D. Adapter:     | No                             |  |
| Charge:                                                                                                   | CHARGED               |                   | COVER                          |  |
| Technology:                                                                                               | AGM                   | Type:             | Double with Integrat BLACK     |  |
| Grid:                                                                                                     | Ca/Ca                 | Polarity:         | ETN 0                          |  |
| Vibration:                                                                                                | Manufactured Specific | Terminals:        | EN taper post                  |  |
| Endurance:                                                                                                | VDA Requirement       | Terminal Adapter: | No                             |  |
|                                                                                                           |                       | SOCI:             | No                             |  |
|                                                                                                           |                       | Ventilation:      | Central                        |  |
| STD. DIMENSIONS                                                                                           |                       | Filter:           | 2 Filters                      |  |
| Length (mm ± 2):                                                                                          | 392                   | Lateral Plug:     | Standard Left side BLACK shape |  |
| Width (mm ± 2):                                                                                           | 175                   |                   | PLUGS                          |  |
| Height (mm ± 2):                                                                                          | 190                   | Type: 1 x Vent S  | ealed (Valve) BLACK            |  |
| Total Weight (kg ± 5%):                                                                                   | 29.00                 |                   | HANDLES                        |  |
|                                                                                                           |                       | Type: 2 x Integra | ted BLACK                      |  |
|                                                                                                           |                       |                   | OTHERS                         |  |
|                                                                                                           |                       | Degassing Tube:   | No                             |  |
| All figures show nominal values. Tolerances are according to EN50342 and applicable European Regulations. |                       |                   |                                |  |