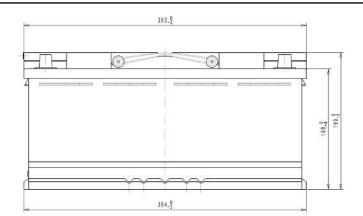

| PERFORMANCES                                                                                              |                       |                   | CONTAINER                      |  |
|-----------------------------------------------------------------------------------------------------------|-----------------------|-------------------|--------------------------------|--|
| Voltage (V):                                                                                              | 12 V                  | Type:             | L06 BLACK                      |  |
| C20 (Ah):                                                                                                 | 105.0 20 h            | Hold Down:        | B13                            |  |
| Cranking (A):                                                                                             | 950 EN                | H.D. Adapter:     | No                             |  |
| Charge:                                                                                                   | CHARGED               |                   | COVER                          |  |
| Technology:                                                                                               | AGM                   | Type:             | Double with Integrat BLACK     |  |
| Grid:                                                                                                     | Ca/Ca                 | Polarity:         | ETN 0                          |  |
| Vibration:                                                                                                | Manufactured Specific | Terminals:        | EN taper post                  |  |
| Endurance:                                                                                                | VDA Requirement       | Terminal Adapter: | No                             |  |
|                                                                                                           |                       | SOCI:             | No                             |  |
|                                                                                                           |                       | Ventilation:      | Central                        |  |
| STD. DIMENSIONS                                                                                           |                       | Filter:           | 2 Filters                      |  |
| Length (mm ± 2):                                                                                          | 392                   | Lateral Plug:     | Standard Left side BLACK shape |  |
| Width (mm ± 2):                                                                                           | 175                   |                   | PLUGS                          |  |
| Height (mm ± 2):                                                                                          | 190                   | Type: 1 x Vent S  | ealed (Valve) BLACK            |  |
| Total Weight (kg ± 5%):                                                                                   | 29.00                 |                   | HANDLES                        |  |
|                                                                                                           |                       | Type: 2 x Integra | ted BLACK                      |  |
|                                                                                                           |                       |                   | OTHERS                         |  |
|                                                                                                           |                       | Degassing Tube:   | No                             |  |
| All figures show nominal values. Tolerances are according to EN50342 and applicable European Regulations. |                       |                   |                                |  |