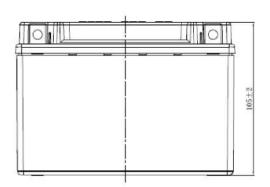

| PERFORMANCES                                             |               |                    | CONTAINER         |        |                   |
|----------------------------------------------------------|---------------|--------------------|-------------------|--------|-------------------|
| Voltage (V):                                             | 12 V          |                    | Type:             | C54    | BLACK             |
| C20 (Ah):                                                | 9.0           | 10 h               | Hold Down:        | B0     |                   |
| Cranking (A):                                            | 120           | EN                 | H.D. Adapter:     | No     |                   |
| Charge:                                                  | CHARGED       |                    | COVER             |        |                   |
| Technology:                                              | AGM           |                    | Type:             |        | e (independ BLACK |
| Grid:                                                    | Ca/Ca         |                    | Polarity:         | ETN 1  |                   |
| Vibration:                                               | Not Defined   |                    | Terminals:        | M12    |                   |
| Endurance:                                               | Not Defined   |                    | Terminal Adapter: | No     |                   |
|                                                          | 110t Boilliou |                    | SOCI:             | No     |                   |
|                                                          |               |                    | Ventilation:      | Sealed |                   |
| STD. DIMENSIONS                                          |               |                    | Filter:           | No     |                   |
| Length (mm ± 2):                                         | 150           |                    | Lateral Plug:     | No     |                   |
| Width (mm ± 2):                                          | 90            |                    | PLUGS             |        |                   |
| Height (mm ± 2):                                         | 105           |                    | Type: 1 x Vent    |        | BLACK             |
| Total Weight (kg ± 5%                                    | 6): 3.10      |                    | HANDLES           |        | DLES              |
|                                                          |               |                    | Type: None        |        |                   |
|                                                          |               |                    | OTHERS            |        |                   |
|                                                          |               |                    | Degassing Tube:   | No     |                   |
| All figures show nominal va<br>and applicable European R |               | cording to EN50342 |                   |        |                   |