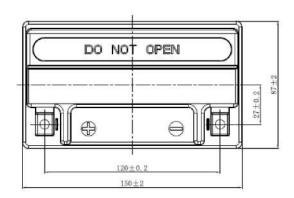

| PERFORMANCES                                             |               |                    | CONTAINER         |        |                   |
|----------------------------------------------------------|---------------|--------------------|-------------------|--------|-------------------|
| Voltage (V):                                             | 12 V          |                    | Type:             | C54    | BLACK             |
| C20 (Ah):                                                | 9.0           | 10 h               | Hold Down:        | B0     |                   |
| Cranking (A):                                            | 120           | EN                 | H.D. Adapter:     | No     |                   |
| Charge:                                                  | CHARGED       |                    | COVER             |        |                   |
| Technology:                                              | AGM           |                    | Type:             |        | e (independ BLACK |
| Grid:                                                    | Ca/Ca         |                    | Polarity:         | ETN 1  |                   |
| Vibration:                                               | Not Defined   |                    | Terminals:        | M12    |                   |
| Endurance:                                               | Not Defined   |                    | Terminal Adapter: | No     |                   |
|                                                          | 110t Boilliou |                    | SOCI:             | No     |                   |
|                                                          |               |                    | Ventilation:      | Sealed |                   |
| STD. DIMENSIONS                                          |               |                    | Filter:           | No     |                   |
| Length (mm ± 2):                                         | 150           |                    | Lateral Plug:     | No     |                   |
| Width (mm ± 2):                                          | 90            |                    | PLUGS             |        |                   |
| Height (mm ± 2):                                         | 105           |                    | Type: 1 x Vent    |        | BLACK             |
| Total Weight (kg ± 5%                                    | 6): 3.10      |                    | HANDLES           |        | DLES              |
|                                                          |               |                    | Type: None        |        |                   |
|                                                          |               |                    | OTHERS            |        |                   |
|                                                          |               |                    | Degassing Tube:   | No     |                   |
| All figures show nominal va<br>and applicable European R |               | cording to EN50342 |                   |        |                   |