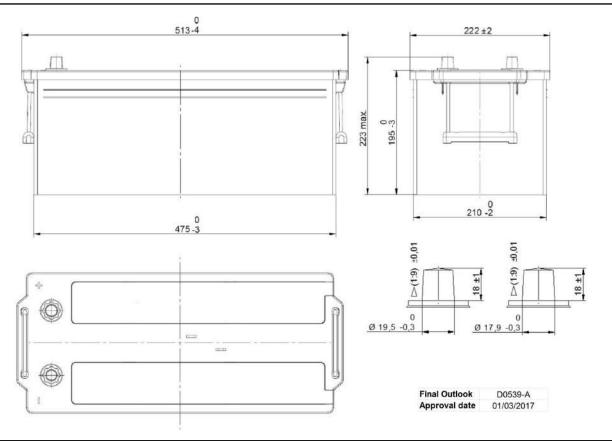

## **CUSTOMER DATASHEET**

Printed: 11/02/2022

Product Management
Transportation Europe

Central Article Code: D05111C39-A Created: 13/07/2016

Local Code: TE1853 Modified: 01/05/2021

| PERFORMANCES                                                                                              |                             | CONTAINER         |                 |             |
|-----------------------------------------------------------------------------------------------------------|-----------------------------|-------------------|-----------------|-------------|
| Voltage (V):                                                                                              | 12 V                        | Type:             | D05             | GREY MEDIUM |
| C20 (Ah):                                                                                                 | 185.0 20 h                  | Hold Down:        | B0              |             |
| Cranking (A):                                                                                             | 1100 EN                     | H.D. Adapter:     | No              |             |
| Charge:                                                                                                   | WET                         | COVER             |                 |             |
| Technology:                                                                                               | Vented/Flooded              | Type:             | Flat/Press      | GREY MEDIUM |
| Grid:                                                                                                     | Ca/Ca                       | Polarity:         | ETN 3           |             |
| Vibration:                                                                                                | V4 (3 axis) ref. EN-2015    | Terminals:        | EN taper pos    | t           |
| Endurance:                                                                                                | E2 (150c@50%) ref.EN-2015   | Terminal Adapter: | No              |             |
|                                                                                                           | 22 (1000@0070) 101.211 2010 | SOCI:             | No              |             |
|                                                                                                           |                             | Ventilation:      | Central         |             |
| STD. DIMENSIONS                                                                                           |                             | Filter:           | 1 Filter per Ve | ent         |
| Length (mm ± 2):                                                                                          | 513                         | Lateral Plug:     | No              |             |
| Width (mm ± 2):                                                                                           | 223                         | PLUGS             |                 |             |
| Height (mm ± 2):                                                                                          | 223                         | Type: 2 x VCL V   | ent             | GREY MEDIUM |
| Total Weight (kg ± 5%):                                                                                   | 46.40                       | HANDLES           |                 |             |
|                                                                                                           |                             | Type: 2 x Rope (  | Rigid holder)   | BLACK       |
|                                                                                                           |                             | OTHERS            |                 |             |
| 1                                                                                                         |                             | Degassing Tube:   | No              |             |
| All figures show nominal values. Tolerances are according to EN50342 and applicable European Regulations. |                             |                   |                 |             |