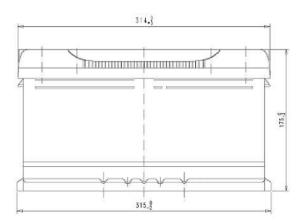

| PERFORMANCES                                                 |                       |                   | CONTAINER         |                  |  |
|--------------------------------------------------------------|-----------------------|-------------------|-------------------|------------------|--|
| Voltage (V):                                                 | 12 V                  | Type:             | LB4               | BLACK            |  |
| C20 (Ah):                                                    | 80.0 20 h             | Hold Down:        | B13               |                  |  |
| Cranking (A):                                                | 700 EN                | H.D. Adapter:     | No                |                  |  |
| Charge:                                                      | WET                   | COVER             |                   |                  |  |
| Technology:                                                  | Vented/Flooded        | Type:             | NPR               | BLACK            |  |
| Grid:                                                        | Ca/Ca                 | Polarity:         | ETN 0             |                  |  |
| Vibration:                                                   | V1 (30Hz+/-2Hz/3g/2h) | Terminals:        | EN taper po       | ost              |  |
| Endurance:                                                   | E1 (180 cycles@25%)   | Terminal Adapter: | No                |                  |  |
|                                                              | _: (!ee systes@_e /s/ | SOCI:             | No                |                  |  |
|                                                              |                       | Ventilation:      | Central           |                  |  |
| STD. DIMENSIONS                                              |                       | Filter:           | 2 Filters         |                  |  |
| Length (mm ± 2):                                             | 315                   | Lateral Plug:     | Standard<br>shape | Right side BLACK |  |
| Width (mm ± 2):                                              | 175                   | PLUGS             |                   |                  |  |
| Height (mm ± 2):                                             | 175                   | Type: 1 x NPR (   | Manifold)         | BLACK            |  |
| Total Weight (kg ± 5%):                                      | 17.80                 | HANDLES           |                   |                  |  |
|                                                              |                       | Type: 1 x NPR (   | Standard)         | BLACK            |  |
|                                                              |                       | OTHERS            |                   |                  |  |
|                                                              |                       | Degassing Tube:   | No                |                  |  |
| All figures show nominal values and applicable European Regu |                       |                   |                   |                  |  |