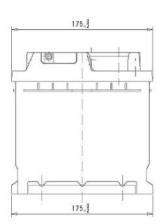

| PERFORMANCES                                                 |                       |                   | CONTAINER         |                  |  |
|--------------------------------------------------------------|-----------------------|-------------------|-------------------|------------------|--|
| Voltage (V):                                                 | 12 V                  | Type:             | LB4               | BLACK            |  |
| C20 (Ah):                                                    | 80.0 20 h             | Hold Down:        | B13               |                  |  |
| Cranking (A):                                                | 700 EN                | H.D. Adapter:     | No                |                  |  |
| Charge:                                                      | WET                   | COVER             |                   |                  |  |
| Technology:                                                  | Vented/Flooded        | Type:             | NPR               | BLACK            |  |
| Grid:                                                        | Ca/Ca                 | Polarity:         | ETN 0             |                  |  |
| Vibration:                                                   | V1 (30Hz+/-2Hz/3g/2h) | Terminals:        | EN taper po       | ost              |  |
| Endurance:                                                   | E1 (180 cycles@25%)   | Terminal Adapter: | No                |                  |  |
|                                                              | _: (!ee systes@_e /s/ | SOCI:             | No                |                  |  |
|                                                              |                       | Ventilation:      | Central           |                  |  |
| STD. DIMENSIONS                                              |                       | Filter:           | 2 Filters         |                  |  |
| Length (mm ± 2):                                             | 315                   | Lateral Plug:     | Standard<br>shape | Right side BLACK |  |
| Width (mm ± 2):                                              | 175                   | PLUGS             |                   |                  |  |
| Height (mm ± 2):                                             | 175                   | Type: 1 x NPR (   | Manifold)         | BLACK            |  |
| Total Weight (kg ± 5%):                                      | 17.80                 | HANDLES           |                   |                  |  |
|                                                              |                       | Type: 1 x NPR (   | Standard)         | BLACK            |  |
|                                                              |                       | OTHERS            |                   |                  |  |
|                                                              |                       | Degassing Tube:   | No                |                  |  |
| All figures show nominal values and applicable European Regu |                       |                   |                   |                  |  |