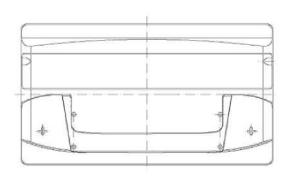

| PERFORMANCES                                                 |                       |                   | CONTAINER         |                  |  |
|--------------------------------------------------------------|-----------------------|-------------------|-------------------|------------------|--|
| Voltage (V):                                                 | 12 V                  | Type:             | LB4               | BLACK            |  |
| C20 (Ah):                                                    | 80.0 20 h             | Hold Down:        | B13               |                  |  |
| Cranking (A):                                                | 700 EN                | H.D. Adapter:     | No                |                  |  |
| Charge:                                                      | WET                   | COVER             |                   |                  |  |
| Technology:                                                  | Vented/Flooded        | Type:             | NPR               | BLACK            |  |
| Grid:                                                        | Ca/Ca                 | Polarity:         | ETN 0             |                  |  |
| Vibration:                                                   | V1 (30Hz+/-2Hz/3g/2h) | Terminals:        | EN taper po       | ost              |  |
| Endurance:                                                   | E1 (180 cycles@25%)   | Terminal Adapter: | No                |                  |  |
|                                                              | _: (!ee systes@_e /s/ | SOCI:             | No                |                  |  |
|                                                              |                       | Ventilation:      | Central           |                  |  |
| STD. DIMENSIONS                                              |                       | Filter:           | 2 Filters         |                  |  |
| Length (mm ± 2):                                             | 315                   | Lateral Plug:     | Standard<br>shape | Right side BLACK |  |
| Width (mm ± 2):                                              | 175                   | PLUGS             |                   |                  |  |
| Height (mm ± 2):                                             | 175                   | Type: 1 x NPR (   | Manifold)         | BLACK            |  |
| Total Weight (kg ± 5%):                                      | 17.80                 | HANDLES           |                   |                  |  |
|                                                              |                       | Type: 1 x NPR (   | Standard)         | BLACK            |  |
|                                                              |                       | OTHERS            |                   |                  |  |
|                                                              |                       | Degassing Tube:   | No                |                  |  |
| All figures show nominal values and applicable European Regu |                       |                   |                   |                  |  |