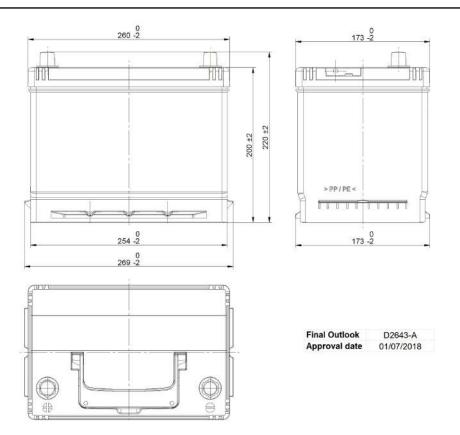

## **CUSTOMER DATASHEET**

Printed: 11/02/2022

Product Management
Transportation Europe

Central Article Code: D26054C43-A Created: 10/05/2018

Local Code: TB705 Modified: 08/09/2021

| PERFORMANCES                                      |                                                 | CC                   | CONTAINER                 |  |
|---------------------------------------------------|-------------------------------------------------|----------------------|---------------------------|--|
| Voltage (V):                                      | 12 V                                            | Type: D26            | BLACK                     |  |
| C20 (Ah):                                         | 70.0 20 h                                       | Hold Down: Kore      | an B1+B6                  |  |
| Cranking (A):                                     | 540 EN                                          | H.D. Adapter: No     |                           |  |
| Charge:                                           | WET                                             |                      | COVER                     |  |
| Technology:                                       | Vented/Flooded                                  | Type: Flat/F         | Press integrated BLACK    |  |
| Grid:                                             | Ca/Ca                                           | Polarity: ETN        | 1                         |  |
| Vibration:                                        | V1 (30Hz+/-2Hz/3g/2                             | Terminals: EN ta     | aper post                 |  |
| Endurance:                                        | E1 (180 cycles@25%)                             | Terminal Adapter: No | Terminal Adapter: No      |  |
|                                                   | E1 (100 0)0103@2070                             | SOCI: No             |                           |  |
|                                                   |                                                 | Ventilation: Cent    | ral                       |  |
| STD. DIMENSIONS                                   |                                                 | Filter: 1 Filt       | Filter: 1 Filter at Right |  |
| Length (mm ± 2):                                  | 270                                             | Lateral Plug: No     |                           |  |
| Width (mm ± 2):                                   | 173                                             |                      | PLUGS                     |  |
| Height (mm ± 2):                                  | 222                                             | Type: 1 x VCL Vent   | BLACK                     |  |
| Total Weight (kg ± 59                             | %): 16.10                                       | Н                    | HANDLES                   |  |
|                                                   |                                                 | Type: 1 x Integrated | BLACK                     |  |
|                                                   |                                                 |                      | OTHERS                    |  |
|                                                   |                                                 | Degassing Tube:      | Degassing Tube: No        |  |
| All figures show nominal vand applicable European | alues. Tolerances are according to Regulations. | J50342               |                           |  |