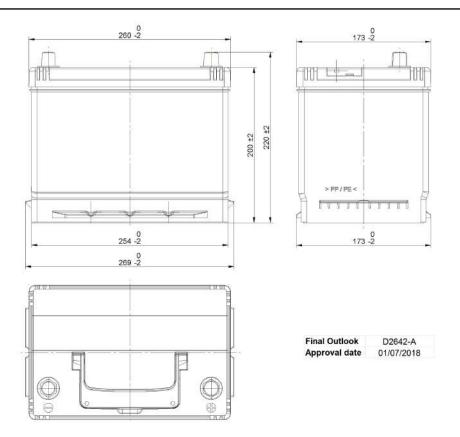

## **CUSTOMER DATASHEET**

Printed: 11/02/2022

Product Management
Transportation Europe

Central Article Code: D26054C42-A Created: 10/05/2018

Local Code: TB704 Modified: 08/09/2021

| PERFORMANCES                                      |                                                     |         | CONTAINER                    |                    |                             |       |  |
|---------------------------------------------------|-----------------------------------------------------|---------|------------------------------|--------------------|-----------------------------|-------|--|
| Voltage (V):                                      | 12 V                                                | Т       | Гуре:                        |                    | D26                         | BLACK |  |
| C20 (Ah):                                         | 70.0 20 h                                           | F       | Hold Do                      | own:               | Korean B1+B6                | 3     |  |
| Cranking (A):                                     | 540 EN                                              | F       | H.D. Ac                      | lapter:            | No                          |       |  |
| Charge:                                           | WET                                                 |         | COVER                        |                    |                             |       |  |
| Technology:                                       | Vented/Flooded                                      | T       | Type:                        |                    | Flat/Press integrated BLACK |       |  |
| Grid:                                             | Ca/Ca                                               | P       | Polarity:                    |                    | ETN 0                       |       |  |
| Vibration:                                        | V1 (30Hz+/-2Hz/3g/2                                 | h) T    | Terminals: Terminal Adapter: |                    | EN taper post<br>No         |       |  |
| Endurance:                                        | E1 (180 cycles@25%)                                 | · I +   |                              |                    |                             |       |  |
|                                                   | L1 (100 0)0103@207                                  | s       | SOCI:                        |                    | No                          |       |  |
|                                                   |                                                     | V       | /entilati                    | on:                | Central                     |       |  |
| STD. DIMENSIONS                                   |                                                     |         | Filter: 1 Filter at Right    |                    |                             |       |  |
| Length (mm ± 2):                                  | 270                                                 | L       | ateral                       | Plug:              | No                          |       |  |
| Width (mm ± 2):                                   | dth (mm ± 2): 173                                   |         |                              | PLUGS              |                             |       |  |
| Height (mm ± 2):                                  |                                                     |         | Type: 1 x VCL Vent           |                    | ent                         | BLACK |  |
| Total Weight (kg ± 59                             | ): 16.10                                            |         | HANDLES                      |                    |                             |       |  |
|                                                   |                                                     | Т       | ype:                         | 1 x Integra        | ited                        | BLACK |  |
|                                                   |                                                     |         | OTHERS                       |                    |                             |       |  |
|                                                   |                                                     |         |                              | Degassing Tube: No |                             |       |  |
| All figures show nominal vand applicable European | ralues. Tolerances are according to<br>Regulations. | EN50342 |                              |                    |                             |       |  |