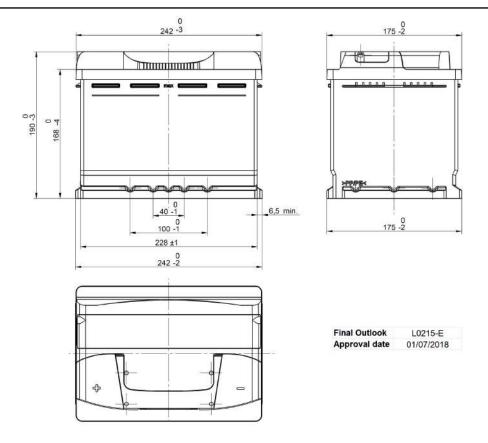

## **CUSTOMER DATASHEET**

Printed: 11/02/2022

Product Management
Transportation Europe

Central Article Code: L02054C15-E Created: 10/05/2018

Local Code: TB621 Modified: 01/09/2021

| PERFORMANCES                                                 |                       |                      | CONTAINER         |                |                  |
|--------------------------------------------------------------|-----------------------|----------------------|-------------------|----------------|------------------|
| Voltage (V):                                                 | 12 V                  |                      | Type:             | L02            | BLACK            |
| C20 (Ah):                                                    | 62.0                  | 20 h                 | Hold Down:        | B13            |                  |
| Cranking (A):                                                | 540                   | EN                   | H.D. Adapter:     | No             |                  |
| Charge:                                                      | WET                   |                      | COVER             |                |                  |
| Technology:                                                  | Vented/Flooded        |                      | Type:             | NPR            | BLACK            |
| Grid:                                                        | Ca/Ca                 |                      | Polarity:         | ETN 1          |                  |
| Vibration:                                                   | V1 (30Hz+/-2Hz/3g/2h) |                      | Terminals:        | EN taper post  |                  |
| Endurance:                                                   | E1 (180 cycles@25%)   |                      | Terminal Adapter: | No             |                  |
|                                                              | 21 (100 0)            | 0.00@2070)           | SOCI:             | No             |                  |
|                                                              |                       |                      | Ventilation:      | Central        |                  |
| STD. DIMENSIONS                                              |                       |                      | Filter:           | 2 Filters      |                  |
| Length (mm ± 2):                                             | 242                   |                      | Lateral Plug:     | Standard shape | Right side BLACK |
| Width (mm ± 2):                                              | 175                   |                      | PLUGS             |                |                  |
| Height (mm ± 2):                                             | 190                   |                      | Type: 1 x NPR (I  |                | BLACK            |
| Total Weight (kg ± 5%):                                      | b): 14.40             |                      | HANDLES           |                |                  |
|                                                              |                       |                      | Type: 1 x NPR (S  | Standard)      | BLACK            |
|                                                              |                       |                      | OTHERS            |                |                  |
|                                                              |                       |                      | Degassing Tube:   | No             |                  |
| All figures show nominal valu<br>and applicable European Rec |                       | according to EN50342 |                   |                |                  |