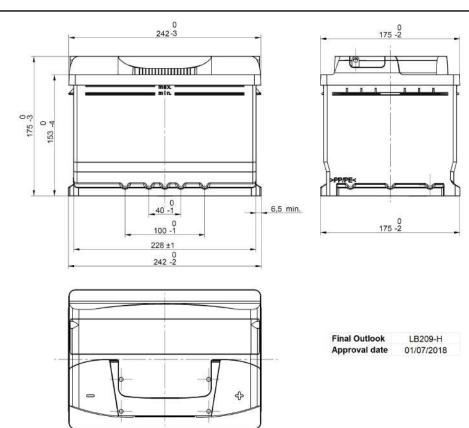

## **CUSTOMER DATASHEET**

Printed: 11/02/2022

Product Management
Transportation Europe

Central Article Code: LB2054C09-H Created: 10/05/2018

Local Code: TB602 Modified: 31/07/2020

| PERFORMANCES                                                |                                                 | CONTAINER         |                |                  |  |
|-------------------------------------------------------------|-------------------------------------------------|-------------------|----------------|------------------|--|
| Voltage (V):                                                | 12 V                                            | Type:             | LB2            | BLACK            |  |
| C20 (Ah):                                                   | 60.0 20 h                                       | Hold Down:        | B13            |                  |  |
| Cranking (A):                                               | 540 EN                                          | H.D. Adapter:     | No             |                  |  |
| Charge:                                                     | WET                                             | COVER             |                |                  |  |
| Technology:                                                 | Vented/Flooded                                  | Type:             | NPR            | BLACK            |  |
| Grid:                                                       | Ca/Ca                                           | Polarity:         | ETN 0          |                  |  |
| Vibration:                                                  | V1 (30Hz+/-2Hz/3g/2h)                           | Terminals:        | EN taper p     | N taper post     |  |
| Endurance:                                                  | E1 (180 cycles@25%)                             | Terminal Adapter: | No             |                  |  |
|                                                             | _ ( ( ) 0 0 1 , 0 0 0 0 0 0 0 0 0 0 0 0 0 0 0 0 | SOCI:             | No             |                  |  |
|                                                             |                                                 | Ventilation:      | Central        |                  |  |
| STD. DIMENSIONS                                             |                                                 | Filter:           | 2 Filters      |                  |  |
| Length (mm ± 2):                                            | 242                                             | Lateral Plug:     | Standard shape | Right side BLACK |  |
| Width (mm ± 2):                                             | 175                                             | PLUGS             |                |                  |  |
| Height (mm ± 2):                                            | 175                                             | Type: 1 x NPR (I  | Manifold)      | BLACK            |  |
| Total Weight (kg ± 5%):                                     | 12.90                                           | HANDLES           |                |                  |  |
|                                                             |                                                 | Type: 1 x NPR (S  | Standard)      | BLACK            |  |
|                                                             | OTHERS                                          |                   |                |                  |  |
|                                                             |                                                 | Degassing Tube:   | No             |                  |  |
| All figures show nominal value and applicable European Regu | s. Tolerances are according to EN50342 lations. |                   |                |                  |  |