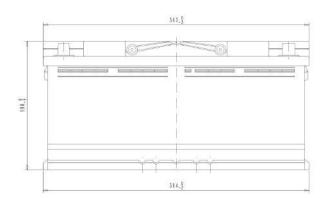

| PERFORMANCES                                            |                       |                        | CONTAINER         |                            |                 |  |
|---------------------------------------------------------|-----------------------|------------------------|-------------------|----------------------------|-----------------|--|
| Voltage (V):                                            | 12 V                  |                        | Type:             | L06                        | BLACK           |  |
| C20 (Ah):                                               | 110.0                 | 20 h                   | Hold Down:        | B13                        |                 |  |
| Cranking (A):                                           | 800                   | EN2 CCA                | H.D. Adapter:     | No                         |                 |  |
| Charge:                                                 | WET                   |                        | COVER             |                            |                 |  |
| Technology:                                             | Vented/Flooded        |                        | Type:             | Double with Integrat BLACK |                 |  |
| Grid:                                                   | Ca/Ca                 |                        | Polarity:         | ETN 0                      |                 |  |
| Vibration:                                              | Manufactured Specific |                        | Terminals:        | EN taper post              |                 |  |
| Endurance:                                              | FIAT Requirement      |                        | Terminal Adapter: | No                         |                 |  |
|                                                         | 1 1/11 11091          | an ornorn              | SOCI:             | No                         |                 |  |
|                                                         |                       |                        | Ventilation:      | Central                    |                 |  |
| STD. DIMENSIONS                                         |                       |                        | Filter:           | 2 Filters                  |                 |  |
| Length (mm ± 2):                                        | 392                   |                        | Lateral Plug:     | Standard<br>shape          | Left side BLACK |  |
| Width (mm ± 2):                                         | 175                   |                        | PLUGS             |                            |                 |  |
| Height (mm ± 2):                                        | 190                   |                        | Type: 1 x Vent S  | ealed (STE)                | BLACK           |  |
| Total Weight (kg ± 5%)                                  | %): 26.30             |                        | HANDLES           |                            |                 |  |
|                                                         |                       |                        | Type: 2 x Integra |                            | BLACK           |  |
|                                                         |                       |                        | OTHERS            |                            |                 |  |
|                                                         |                       |                        | Degassing Tube:   | No                         |                 |  |
| All figures show nominal val and applicable European Re |                       | e according to EN50342 |                   |                            |                 |  |