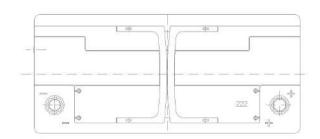

| PERFORMANCES                                            |                       |                        | CONTAINER         |                            |                 |  |
|---------------------------------------------------------|-----------------------|------------------------|-------------------|----------------------------|-----------------|--|
| Voltage (V):                                            | 12 V                  |                        | Type:             | L06                        | BLACK           |  |
| C20 (Ah):                                               | 110.0                 | 20 h                   | Hold Down:        | B13                        |                 |  |
| Cranking (A):                                           | 800                   | EN2 CCA                | H.D. Adapter:     | No                         |                 |  |
| Charge:                                                 | WET                   |                        | COVER             |                            |                 |  |
| Technology:                                             | Vented/Flooded        |                        | Type:             | Double with Integrat BLACK |                 |  |
| Grid:                                                   | Ca/Ca                 |                        | Polarity:         | ETN 0                      |                 |  |
| Vibration:                                              | Manufactured Specific |                        | Terminals:        | EN taper post              |                 |  |
| Endurance:                                              | FIAT Requirement      |                        | Terminal Adapter: | No                         |                 |  |
|                                                         | 1 1/11 11091          | an ornorn              | SOCI:             | No                         |                 |  |
|                                                         |                       |                        | Ventilation:      | Central                    |                 |  |
| STD. DIMENSIONS                                         |                       |                        | Filter:           | 2 Filters                  |                 |  |
| Length (mm ± 2):                                        | 392                   |                        | Lateral Plug:     | Standard<br>shape          | Left side BLACK |  |
| Width (mm ± 2):                                         | 175                   |                        | PLUGS             |                            |                 |  |
| Height (mm ± 2):                                        | 190                   |                        | Type: 1 x Vent S  | ealed (STE)                | BLACK           |  |
| Total Weight (kg ± 5%)                                  | %): 26.30             |                        | HANDLES           |                            |                 |  |
|                                                         |                       |                        | Type: 2 x Integra |                            | BLACK           |  |
|                                                         |                       |                        | OTHERS            |                            |                 |  |
|                                                         |                       |                        | Degassing Tube:   | No                         |                 |  |
| All figures show nominal val and applicable European Re |                       | e according to EN50342 |                   |                            |                 |  |