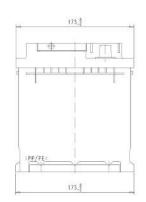

| PERFORMANCES                                            |                       |                        | CONTAINER         |                            |                 |  |
|---------------------------------------------------------|-----------------------|------------------------|-------------------|----------------------------|-----------------|--|
| Voltage (V):                                            | 12 V                  |                        | Type:             | L06                        | BLACK           |  |
| C20 (Ah):                                               | 110.0                 | 20 h                   | Hold Down:        | B13                        |                 |  |
| Cranking (A):                                           | 800                   | EN2 CCA                | H.D. Adapter:     | No                         |                 |  |
| Charge:                                                 | WET                   |                        | COVER             |                            |                 |  |
| Technology:                                             | Vented/Flooded        |                        | Type:             | Double with Integrat BLACK |                 |  |
| Grid:                                                   | Ca/Ca                 |                        | Polarity:         | ETN 0                      |                 |  |
| Vibration:                                              | Manufactured Specific |                        | Terminals:        | EN taper post              |                 |  |
| Endurance:                                              | FIAT Requirement      |                        | Terminal Adapter: | No                         |                 |  |
|                                                         | 1 1/11 11091          | an ornorn              | SOCI:             | No                         |                 |  |
|                                                         |                       |                        | Ventilation:      | Central                    |                 |  |
| STD. DIMENSIONS                                         |                       |                        | Filter:           | 2 Filters                  |                 |  |
| Length (mm ± 2):                                        | 392                   |                        | Lateral Plug:     | Standard<br>shape          | Left side BLACK |  |
| Width (mm ± 2):                                         | 175                   |                        | PLUGS             |                            |                 |  |
| Height (mm ± 2):                                        | 190                   |                        | Type: 1 x Vent S  | ealed (STE)                | BLACK           |  |
| Total Weight (kg ± 5%)                                  | %): 26.30             |                        | HANDLES           |                            |                 |  |
|                                                         |                       |                        | Type: 2 x Integra |                            | BLACK           |  |
|                                                         |                       |                        | OTHERS            |                            |                 |  |
|                                                         |                       |                        | Degassing Tube:   | No                         |                 |  |
| All figures show nominal val and applicable European Re |                       | e according to EN50342 |                   |                            |                 |  |