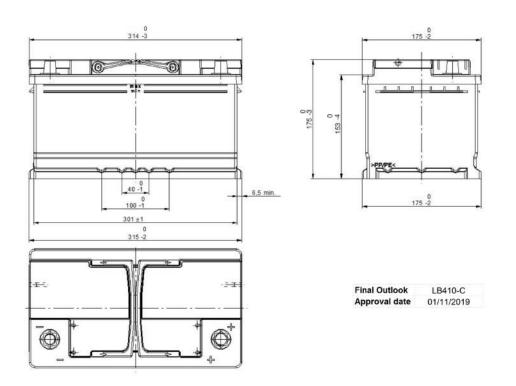

## **CUSTOMER DATASHEET**

Printed: 11/02/2022

Product Management
Transportation Europe

Central Article Code: LB4080C10-C Created: 24/02/2020

Local Code: TA852 Modified: 22/01/2021

| PERFORMANCES                                            |                                             |                       |                                   | CONTAINER                             |                 |  |
|---------------------------------------------------------|---------------------------------------------|-----------------------|-----------------------------------|---------------------------------------|-----------------|--|
| Voltage (V):                                            | 12 V                                        |                       | Type:                             | LB4                                   | BLACK           |  |
| C20 (Ah):                                               | 85.0                                        | 20 h                  | Hold Down:                        | B13                                   |                 |  |
| Cranking (A):                                           | 800                                         | EN                    | H.D. Adapter:                     | No                                    |                 |  |
| Charge:                                                 | WET                                         |                       | COVER                             |                                       |                 |  |
| Technology:                                             | Vented/Floode                               | Vented/Flooded        |                                   | Double with Integrat BLACK            |                 |  |
| Grid:                                                   | Ca/Ca                                       |                       | Polarity:                         | ETN 0                                 |                 |  |
| Vibration:                                              | V1 (30Hz+/-2H                               | V1 (30Hz+/-2Hz/3g/2h) |                                   | EN taper post                         |                 |  |
| Endurance:                                              | •                                           | E2 (90 cycles@50%)    |                                   | No                                    |                 |  |
|                                                         | 22 (00 0) 0100 (                            | 20070)                | SOCI:                             | No                                    |                 |  |
|                                                         |                                             |                       | Ventilation:                      | Central                               |                 |  |
| STD. DIMENSIONS                                         |                                             |                       | Filter:                           | 2 Filters                             |                 |  |
| Length (mm ± 2):                                        | 315                                         |                       | Lateral Plug:                     | Standard shape                        | Left side BLACK |  |
| Width (mm ± 2):                                         | 175                                         |                       |                                   | PLUGS                                 |                 |  |
| Height (mm ± 2):                                        | 175                                         |                       | Type: 1 x Vent S                  | Type: 1 x Vent Sealed PSL-OE ha BLACK |                 |  |
| Total Weight (kg ± 5%                                   | ): 18.50                                    |                       | HANDLES                           |                                       |                 |  |
|                                                         |                                             |                       | Type: 2 x PSL OE Integrated BLACK |                                       |                 |  |
|                                                         |                                             |                       |                                   | OTHERS                                |                 |  |
|                                                         |                                             |                       | Degassing Tube:                   | No                                    |                 |  |
| All figures show nominal v<br>and applicable European I | ralues. Tolerances are acco<br>Regulations. | ording to EN50342     |                                   |                                       |                 |  |