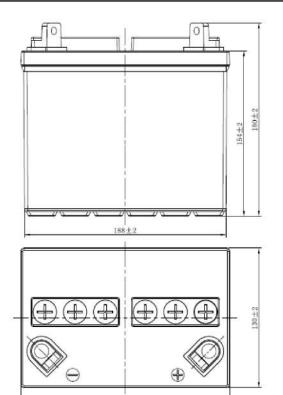

| PERFORMANCES                                                                                                                                                                                   |                |       | CONTAINER       |           |                   |
|------------------------------------------------------------------------------------------------------------------------------------------------------------------------------------------------|----------------|-------|-----------------|-----------|-------------------|
| Voltage (V):                                                                                                                                                                                   | 12 V           |       | Type:           | C69       | WHITE             |
| C20 (Ah):                                                                                                                                                                                      | 30.0           | 10 h  | Hold Down:      | В0        |                   |
| Cranking (A):                                                                                                                                                                                  | 300            | EN    | H.D. Adapter:   | No        |                   |
| Charge:                                                                                                                                                                                        | DRY            |       | COVER           |           |                   |
| Technology:                                                                                                                                                                                    | Vented/Flooded |       | Type:           | Motorbike | e (independ BLACK |
| Grid:                                                                                                                                                                                          | Low Sb         |       | Polarity:       | ETN 0     |                   |
| Vibration:                                                                                                                                                                                     | Not Defined    |       | Terminals:      | M11       |                   |
| Endurance:                                                                                                                                                                                     | Not Defined    |       | Terminal Adapte | er: No    |                   |
|                                                                                                                                                                                                | Not Bonnod     |       | SOCI:           | No        |                   |
|                                                                                                                                                                                                |                |       | Ventilation:    | Independ  | ent               |
| STD. DIMENSIONS                                                                                                                                                                                |                |       | Filter:         | No        |                   |
| Length (mm ± 2):                                                                                                                                                                               | 195            |       | Lateral Plug:   | No        |                   |
| Vidth (mm ± 2): 130                                                                                                                                                                            |                | PLUGS |                 |           |                   |
| Height (mm ± 2):                                                                                                                                                                               | 180            |       | Type: 6 x Mot   | o Plug    | RED               |
| Total Weight (kg ± 5%):                                                                                                                                                                        | 9.20           |       |                 | HANDLES   |                   |
|                                                                                                                                                                                                |                |       | Type: None      |           |                   |
|                                                                                                                                                                                                |                |       | OTHERS          |           |                   |
| This is a dry battery supplied with bottles of sulphuric acid. Sale of acid to end users is forbidden by Eu.Reg.1148/2019. Dry batteries must be filled with acid before delivery to end users |                |       | Degassing Tub   | e: No     |                   |
| All figures show nominal values. Tolerances are according to EN50342 and applicable European Regulations.                                                                                      |                |       |                 |           |                   |