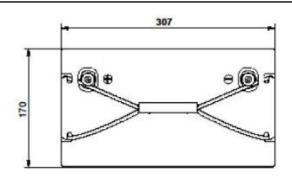

| PERFORMANCES                                             |                         |                        | CONTAINER         |               |       |
|----------------------------------------------------------|-------------------------|------------------------|-------------------|---------------|-------|
| Voltage (V):                                             | 12 V                    |                        | Type:             | D31           | BLACK |
| C20 (Ah):                                                | 50.0                    | 03 h                   | Hold Down:        | B0            |       |
| Cranking (A):                                            | 0                       | 3s @ 25° test          | H.D. Adapter:     | No            |       |
| Charge:                                                  | CHARGED                 |                        | COVER             |               |       |
| Technology:                                              | Li-ion                  |                        | Type:             | Flat/Press    | BLACK |
| Grid:                                                    | LiFePO4                 |                        | Polarity:         | ETN 0         |       |
| Vibration:                                               | 3 axis acc. UN38.3 req. |                        | Terminals:        | M08           |       |
| Endurance:                                               | 4000c at 80% DoD        |                        | Terminal Adapter: | No            |       |
|                                                          | .0000 4.1               | .070 202               | SOCI:             | No            |       |
|                                                          |                         |                        | Ventilation:      | Central       |       |
| STD. DIMENSIONS                                          |                         |                        | Filter:           | No            |       |
| Length (mm ± 2):                                         | 306                     |                        | Lateral Plug:     | No            |       |
| Width (mm ± 2):                                          | •                       |                        | PLUGS             |               |       |
| Height (mm ± 2):                                         | 222                     |                        | Type: 1 x Not de  | fined         | BLACK |
| Total Weight (kg ± 5%                                    | 6.50                    |                        | HANDLES           |               |       |
|                                                          |                         |                        | Type: 1 x Rope (  | Rigid holder) | BLACK |
|                                                          |                         | OTHERS                 |                   |               |       |
|                                                          |                         |                        | Degassing Tube:   | No            |       |
| All figures show nominal va<br>and applicable European F |                         | e according to EN50342 |                   |               |       |
|                                                          |                         |                        | TB-BL1250F S110   | )A            |       |