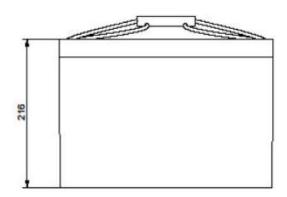

| PERFORMANCES                                             |                         |                        | CONTAINER         |               |       |
|----------------------------------------------------------|-------------------------|------------------------|-------------------|---------------|-------|
| Voltage (V):                                             | 12 V                    |                        | Type:             | D31           | BLACK |
| C20 (Ah):                                                | 50.0                    | 03 h                   | Hold Down:        | B0            |       |
| Cranking (A):                                            | 0                       | 3s @ 25° test          | H.D. Adapter:     | No            |       |
| Charge:                                                  | CHARGED                 |                        | COVER             |               |       |
| Technology:                                              | Li-ion                  |                        | Type:             | Flat/Press    | BLACK |
| Grid:                                                    | LiFePO4                 |                        | Polarity:         | ETN 0         |       |
| Vibration:                                               | 3 axis acc. UN38.3 req. |                        | Terminals:        | M08           |       |
| Endurance:                                               | 4000c at 80% DoD        |                        | Terminal Adapter: | No            |       |
|                                                          | .0000 4.1               | .070 202               | SOCI:             | No            |       |
|                                                          |                         |                        | Ventilation:      | Central       |       |
| STD. DIMENSIONS                                          |                         |                        | Filter:           | No            |       |
| Length (mm ± 2):                                         | 306                     |                        | Lateral Plug:     | No            |       |
| Width (mm ± 2):                                          | •                       |                        | PLUGS             |               |       |
| Height (mm ± 2):                                         | 222                     |                        | Type: 1 x Not de  | fined         | BLACK |
| Total Weight (kg ± 5%                                    | 6.50                    |                        | HANDLES           |               |       |
|                                                          |                         |                        | Type: 1 x Rope (  | Rigid holder) | BLACK |
|                                                          |                         | OTHERS                 |                   |               |       |
|                                                          |                         |                        | Degassing Tube:   | No            |       |
| All figures show nominal va<br>and applicable European F |                         | e according to EN50342 |                   |               |       |
|                                                          |                         |                        | TB-BL1250F S110   | )A            |       |