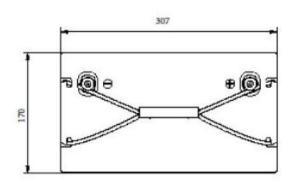

D3147-A 01/12/2021

| PERFORMANCES                                                                                              |                         |               | CONTAINER            |                 |            |       |
|-----------------------------------------------------------------------------------------------------------|-------------------------|---------------|----------------------|-----------------|------------|-------|
| Voltage (V):                                                                                              | 12 V                    |               | Type:                |                 | D31        | BLACK |
| C20 (Ah):                                                                                                 | 100.0                   | 03 h          | Hold D               | own:            | B0         |       |
| Cranking (A):                                                                                             | 0                       | 3s @ 25° test | H.D. A               | dapter:         | No         |       |
| Charge:                                                                                                   | CHARGED                 |               | COVER                |                 |            |       |
| Technology:                                                                                               | Li-ion                  |               | Type:                |                 | Flat/Press | BLACK |
| Grid:                                                                                                     | LiFePO4                 |               | Polarity             | <i>r</i> :      | ETN 1      |       |
| Vibration:                                                                                                | 3 axis acc. UN38.3 req. |               | Terminals:           |                 | M08        |       |
| Endurance:                                                                                                | ·                       |               | Termin               | al Adapter:     | No         |       |
|                                                                                                           | .0000 41 0              | 0 70 202      | SOCI:                |                 | No         |       |
|                                                                                                           |                         |               | Ventila              | tion:           | Central    |       |
| STD. DIMENSIONS                                                                                           |                         |               | Filter:              |                 | No         |       |
| Length (mm ± 2):                                                                                          | 306                     |               | Lateral              | Plug:           | No         |       |
| Width (mm ± 2):                                                                                           | idth (mm ± 2): 173      |               | PLUGS                |                 |            |       |
| Height (mm ± 2):                                                                                          | •                       |               | Type:                | 1 x Not defined |            | BLACK |
| Total Weight (kg ± 5%): 11.70                                                                             |                         |               | HANDLES              |                 |            |       |
|                                                                                                           |                         | Type:         | 1 x Rope             | (Rigid holder)  | BLACK      |       |
|                                                                                                           |                         |               | OTHERS               |                 |            |       |
|                                                                                                           |                         |               | Degas                | sing Tube:      | No         |       |
| All figures show nominal values. Tolerances are according to EN50342 and applicable European Regulations. |                         |               |                      |                 |            |       |
|                                                                                                           |                         |               | TB-BL12100F-SC-S110A |                 |            |       |