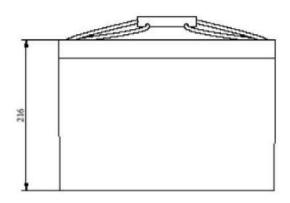

D3147-A 01/12/2021

| PERFORMANCES                                                                                              |                         |               | CONTAINER            |                 |            |       |
|-----------------------------------------------------------------------------------------------------------|-------------------------|---------------|----------------------|-----------------|------------|-------|
| Voltage (V):                                                                                              | 12 V                    |               | Type:                |                 | D31        | BLACK |
| C20 (Ah):                                                                                                 | 100.0                   | 03 h          | Hold D               | own:            | B0         |       |
| Cranking (A):                                                                                             | 0                       | 3s @ 25° test | H.D. A               | dapter:         | No         |       |
| Charge:                                                                                                   | CHARGED                 |               | COVER                |                 |            |       |
| Technology:                                                                                               | Li-ion                  |               | Type:                |                 | Flat/Press | BLACK |
| Grid:                                                                                                     | LiFePO4                 |               | Polarity             | <i>r</i> :      | ETN 1      |       |
| Vibration:                                                                                                | 3 axis acc. UN38.3 req. |               | Terminals:           |                 | M08        |       |
| Endurance:                                                                                                | ·                       |               | Termin               | al Adapter:     | No         |       |
|                                                                                                           | .0000 41 0              | 0 70 202      | SOCI:                |                 | No         |       |
|                                                                                                           |                         |               | Ventila              | tion:           | Central    |       |
| STD. DIMENSIONS                                                                                           |                         |               | Filter:              |                 | No         |       |
| Length (mm ± 2):                                                                                          | 306                     |               | Lateral              | Plug:           | No         |       |
| Width (mm ± 2):                                                                                           | idth (mm ± 2): 173      |               | PLUGS                |                 |            |       |
| Height (mm ± 2):                                                                                          | •                       |               | Type:                | 1 x Not defined |            | BLACK |
| Total Weight (kg ± 5%): 11.70                                                                             |                         |               | HANDLES              |                 |            |       |
|                                                                                                           |                         | Type:         | 1 x Rope             | (Rigid holder)  | BLACK      |       |
|                                                                                                           |                         |               | OTHERS               |                 |            |       |
|                                                                                                           |                         |               | Degas                | sing Tube:      | No         |       |
| All figures show nominal values. Tolerances are according to EN50342 and applicable European Regulations. |                         |               |                      |                 |            |       |
|                                                                                                           |                         |               | TB-BL12100F-SC-S110A |                 |            |       |