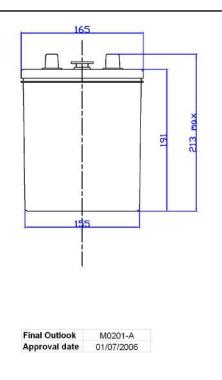

## **CUSTOMER DATASHEET**

Printed: 14/02/2022

Product Management
Transportation Europe

Central Article Code: M02060W01-A Created: 07/09/2005

Local Code: EU80-6 Modified: 04/03/2014

| PERFORMANCES                                                |                        |                      | CONTAINER         |              |       |
|-------------------------------------------------------------|------------------------|----------------------|-------------------|--------------|-------|
| Voltage (V):                                                | 6 V                    |                      | Type:             | M02          | BLACK |
| C20 (Ah):                                                   | 80.0                   | 20 h                 | Hold Down:        | B0           |       |
| Cranking (A):                                               | 600                    | EN                   | H.D. Adapter:     | No           |       |
| Charge:                                                     | WET                    |                      | COVER             |              |       |
| Technology:                                                 | Vented/Flooded         |                      | Type:             | Flat/Screw   | BLACK |
| Grid:                                                       | Hybrid                 |                      | Polarity:         | ETN 0        |       |
| Vibration:                                                  | V3 (30Hz+/-2Hz/6g/20h) |                      | Terminals:        | EN taper pos | t     |
| Endurance:                                                  | E2 (90 cycles@50%)     |                      | Terminal Adapter: | No           |       |
|                                                             | L2 (30 cycl)           | C3(G3070)            | SOCI:             | No           |       |
|                                                             |                        |                      | Ventilation:      | Independent  |       |
| STD. DIMENSIONS                                             |                        |                      | Filter:           | No           |       |
| Length (mm ± 2):                                            | 158                    |                      | Lateral Plug:     | No           |       |
| Width (mm ± 2):                                             | /idth (mm ± 2): 165    |                      | PLUGS             |              |       |
| Height (mm ± 2):                                            | ·                      |                      | Type: 3 x M27     |              | BLACK |
| Total Weight (kg ± 5%)                                      | 11.00                  | HANDLES              |                   |              |       |
|                                                             |                        |                      | Type: None        |              |       |
|                                                             |                        | OTHERS               |                   |              |       |
|                                                             |                        |                      | Degassing Tube:   | No           |       |
| All figures show nominal valu<br>and applicable European Re |                        | according to EN50342 |                   |              |       |