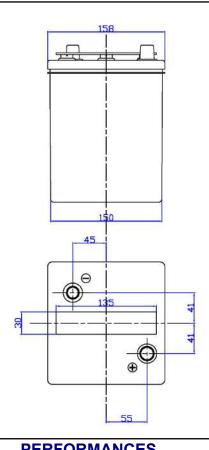

## **CUSTOMER DATASHEET**

Printed: 14/02/2022

Product Management
Transportation Europe

Central Article Code: M02060W01-A Created: 07/09/2005

Local Code: EU80-6 Modified: 04/03/2014

| PERFORMANCES                                                |                        |                      | CONTAINER         |              |       |
|-------------------------------------------------------------|------------------------|----------------------|-------------------|--------------|-------|
| Voltage (V):                                                | 6 V                    |                      | Type:             | M02          | BLACK |
| C20 (Ah):                                                   | 80.0                   | 20 h                 | Hold Down:        | B0           |       |
| Cranking (A):                                               | 600                    | EN                   | H.D. Adapter:     | No           |       |
| Charge:                                                     | WET                    |                      | COVER             |              |       |
| Technology:                                                 | Vented/Flooded         |                      | Type:             | Flat/Screw   | BLACK |
| Grid:                                                       | Hybrid                 |                      | Polarity:         | ETN 0        |       |
| Vibration:                                                  | V3 (30Hz+/-2Hz/6g/20h) |                      | Terminals:        | EN taper pos | t     |
| Endurance:                                                  | E2 (90 cycles@50%)     |                      | Terminal Adapter: | No           |       |
|                                                             | L2 (30 cycl)           | C3(G3070)            | SOCI:             | No           |       |
|                                                             |                        |                      | Ventilation:      | Independent  |       |
| STD. DIMENSIONS                                             |                        |                      | Filter:           | No           |       |
| Length (mm ± 2):                                            | 158                    |                      | Lateral Plug:     | No           |       |
| Width (mm ± 2):                                             | /idth (mm ± 2): 165    |                      | PLUGS             |              |       |
| Height (mm ± 2):                                            | ·                      |                      | Type: 3 x M27     |              | BLACK |
| Total Weight (kg ± 5%)                                      | 11.00                  | HANDLES              |                   |              |       |
|                                                             |                        |                      | Type: None        |              |       |
|                                                             |                        | OTHERS               |                   |              |       |
|                                                             |                        |                      | Degassing Tube:   | No           |       |
| All figures show nominal valu<br>and applicable European Re |                        | according to EN50342 |                   |              |       |