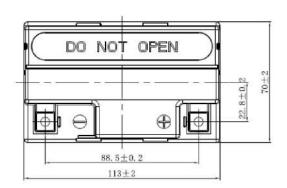

| PERFORMANCES                                                                                                                                                                                   |               |      | CONTAINER         |          |                   |
|------------------------------------------------------------------------------------------------------------------------------------------------------------------------------------------------|---------------|------|-------------------|----------|-------------------|
| Voltage (V):                                                                                                                                                                                   | 12 V          |      | Type:             | C36      | BLACK             |
| C20 (Ah):                                                                                                                                                                                      | 6.0           | 10 h | Hold Down:        | B0       |                   |
| Cranking (A):                                                                                                                                                                                  | 100           | EN   | H.D. Adapter:     | No       |                   |
| Charge:                                                                                                                                                                                        | DRY           |      | COVER             |          |                   |
| Technology:                                                                                                                                                                                    | AGM           |      | Type:             | Motorbik | e (independ BLACK |
| Grid:                                                                                                                                                                                          | Ca/Ca         |      | Polarity:         | ETN 0    |                   |
| Vibration:                                                                                                                                                                                     | Not Defined   |      | Terminals:        | M04      |                   |
| Endurance:                                                                                                                                                                                     | Not Defined   |      | Terminal Adapter: | No       |                   |
|                                                                                                                                                                                                | riot Boilliou |      | SOCI:             | No       |                   |
|                                                                                                                                                                                                |               |      | Ventilation:      | Sealed   |                   |
| STD. DIMENSIONS                                                                                                                                                                                |               |      | Filter:           | No       |                   |
| Length (mm ± 2):                                                                                                                                                                               | 115           |      | Lateral Plug:     | No       |                   |
| Width (mm ± 2):                                                                                                                                                                                | 70            |      | PLUGS             |          |                   |
| Height (mm ± 2):                                                                                                                                                                               | 105           |      | Type: 1 x Vent    |          | BLACK             |
| Total Weight (kg ± 5%): 2.20                                                                                                                                                                   |               |      | HANDLES           |          |                   |
|                                                                                                                                                                                                |               |      | Type: None        |          |                   |
|                                                                                                                                                                                                |               |      | OTHERS            |          |                   |
| This is a dry battery supplied with bottles of sulphuric acid. Sale of acid to end users is forbidden by Eu.Reg.1148/2019. Dry batteries must be filled with acid before delivery to end users |               |      | Degassing Tube:   | No       |                   |
| All figures show nominal values. Tolerances are according to EN50342 and applicable European Regulations.                                                                                      |               |      | YTX5L-BS          |          |                   |