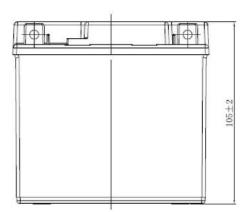

| PERFORMANCES                                                                                                                                                                                   |               |      | CONTAINER         |          |                   |
|------------------------------------------------------------------------------------------------------------------------------------------------------------------------------------------------|---------------|------|-------------------|----------|-------------------|
| Voltage (V):                                                                                                                                                                                   | 12 V          |      | Type:             | C36      | BLACK             |
| C20 (Ah):                                                                                                                                                                                      | 6.0           | 10 h | Hold Down:        | B0       |                   |
| Cranking (A):                                                                                                                                                                                  | 100           | EN   | H.D. Adapter:     | No       |                   |
| Charge:                                                                                                                                                                                        | DRY           |      | COVER             |          |                   |
| Technology:                                                                                                                                                                                    | AGM           |      | Type:             | Motorbik | e (independ BLACK |
| Grid:                                                                                                                                                                                          | Ca/Ca         |      | Polarity:         | ETN 0    |                   |
| Vibration:                                                                                                                                                                                     | Not Defined   |      | Terminals:        | M04      |                   |
| Endurance:                                                                                                                                                                                     | Not Defined   |      | Terminal Adapter: | No       |                   |
|                                                                                                                                                                                                | riot Boilliou |      | SOCI:             | No       |                   |
|                                                                                                                                                                                                |               |      | Ventilation:      | Sealed   |                   |
| STD. DIMENSIONS                                                                                                                                                                                |               |      | Filter:           | No       |                   |
| Length (mm ± 2):                                                                                                                                                                               | 115           |      | Lateral Plug:     | No       |                   |
| Width (mm ± 2):                                                                                                                                                                                | 70            |      | PLUGS             |          |                   |
| Height (mm ± 2):                                                                                                                                                                               | 105           |      | Type: 1 x Vent    |          | BLACK             |
| Total Weight (kg ± 5%): 2.20                                                                                                                                                                   |               |      | HANDLES           |          |                   |
|                                                                                                                                                                                                |               |      | Type: None        |          |                   |
|                                                                                                                                                                                                |               |      | OTHERS            |          |                   |
| This is a dry battery supplied with bottles of sulphuric acid. Sale of acid to end users is forbidden by Eu.Reg.1148/2019. Dry batteries must be filled with acid before delivery to end users |               |      | Degassing Tube:   | No       |                   |
| All figures show nominal values. Tolerances are according to EN50342 and applicable European Regulations.                                                                                      |               |      | YTX5L-BS          |          |                   |