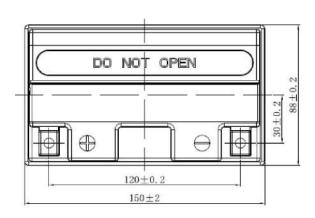

| PERFORMANCES                                                                                                                                                                                   |              |      | CONTAINER         |          |                   |
|------------------------------------------------------------------------------------------------------------------------------------------------------------------------------------------------|--------------|------|-------------------|----------|-------------------|
| Voltage (V):                                                                                                                                                                                   | 12 V         |      | Type:             | C53      | BLACK             |
| C20 (Ah):                                                                                                                                                                                      | 9.0          | 10 h | Hold Down:        | B0       |                   |
| Cranking (A):                                                                                                                                                                                  | 145          | EN   | H.D. Adapter:     | No       |                   |
| Charge:                                                                                                                                                                                        | DRY          |      | COVER             |          |                   |
| Technology:                                                                                                                                                                                    | AGM          |      | Type:             | Motorbik | e (independ BLACK |
| Grid:                                                                                                                                                                                          | Ca/Ca        |      | Polarity:         | ETN 1    |                   |
| Vibration:                                                                                                                                                                                     | Not Defined  |      | Terminals:        | M12      |                   |
| Endurance:                                                                                                                                                                                     | Not Defined  |      | Terminal Adapter: | No       |                   |
|                                                                                                                                                                                                | 140t Deimied |      | SOCI:             | No       |                   |
|                                                                                                                                                                                                |              |      | Ventilation:      | Sealed   |                   |
| STD. DIMENSIONS                                                                                                                                                                                |              |      | Filter:           | No       |                   |
| Length (mm ± 2):                                                                                                                                                                               | 150          |      | Lateral Plug:     | No       |                   |
| Width (mm ± 2):                                                                                                                                                                                | 90           |      | PLUGS             |          |                   |
| Height (mm ± 2):                                                                                                                                                                               | 95           |      | Type: 1 x Vent    |          | BLACK             |
| Total Weight (kg ± 5%):                                                                                                                                                                        | 3.40         |      | HANDLES           |          |                   |
|                                                                                                                                                                                                |              |      | Type: None        |          |                   |
|                                                                                                                                                                                                |              |      | OTHERS            |          |                   |
| This is a dry battery supplied with bottles of sulphuric acid. Sale of acid to end users is forbidden by Eu.Reg.1148/2019. Dry batteries must be filled with acid before delivery to end users |              |      | Degassing Tube:   | No       |                   |
| All figures show nominal values. Tolerances are according to EN50342 and applicable European Regulations.                                                                                      |              |      | YTZ10S            |          |                   |