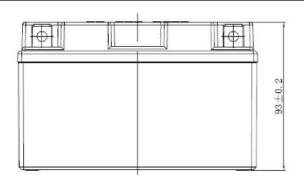

| PERFORMANCES                                                                                                                                                                                   |              |      | CONTAINER         |          |                   |
|------------------------------------------------------------------------------------------------------------------------------------------------------------------------------------------------|--------------|------|-------------------|----------|-------------------|
| Voltage (V):                                                                                                                                                                                   | 12 V         |      | Type:             | C53      | BLACK             |
| C20 (Ah):                                                                                                                                                                                      | 9.0          | 10 h | Hold Down:        | B0       |                   |
| Cranking (A):                                                                                                                                                                                  | 145          | EN   | H.D. Adapter:     | No       |                   |
| Charge:                                                                                                                                                                                        | DRY          |      | COVER             |          |                   |
| Technology:                                                                                                                                                                                    | AGM          |      | Type:             | Motorbik | e (independ BLACK |
| Grid:                                                                                                                                                                                          | Ca/Ca        |      | Polarity:         | ETN 1    |                   |
| Vibration:                                                                                                                                                                                     | Not Defined  |      | Terminals:        | M12      |                   |
| Endurance:                                                                                                                                                                                     | Not Defined  |      | Terminal Adapter: | No       |                   |
|                                                                                                                                                                                                | 140t Deimied |      | SOCI:             | No       |                   |
|                                                                                                                                                                                                |              |      | Ventilation:      | Sealed   |                   |
| STD. DIMENSIONS                                                                                                                                                                                |              |      | Filter:           | No       |                   |
| Length (mm ± 2):                                                                                                                                                                               | 150          |      | Lateral Plug:     | No       |                   |
| Width (mm ± 2):                                                                                                                                                                                | 90           |      | PLUGS             |          |                   |
| Height (mm ± 2):                                                                                                                                                                               | 95           |      | Type: 1 x Vent    |          | BLACK             |
| Total Weight (kg ± 5%):                                                                                                                                                                        | 3.40         |      | HANDLES           |          |                   |
|                                                                                                                                                                                                |              |      | Type: None        |          |                   |
|                                                                                                                                                                                                |              |      | OTHERS            |          |                   |
| This is a dry battery supplied with bottles of sulphuric acid. Sale of acid to end users is forbidden by Eu.Reg.1148/2019. Dry batteries must be filled with acid before delivery to end users |              |      | Degassing Tube:   | No       |                   |
| All figures show nominal values. Tolerances are according to EN50342 and applicable European Regulations.                                                                                      |              |      | YTZ10S            |          |                   |