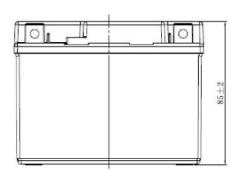

| PERFORMANCES                                                                                                                                                                                   |             |      | CONTAINER         |           |                   |
|------------------------------------------------------------------------------------------------------------------------------------------------------------------------------------------------|-------------|------|-------------------|-----------|-------------------|
| Voltage (V):                                                                                                                                                                                   | 12 V        |      | Type:             | C35       | BLACK             |
| C20 (Ah):                                                                                                                                                                                      | 3.0         | 10 h | Hold Down:        | B0        |                   |
| Cranking (A):                                                                                                                                                                                  | 50          | EN   | H.D. Adapter:     | No        |                   |
| Charge:                                                                                                                                                                                        | DRY         |      | COVER             |           |                   |
| Technology:                                                                                                                                                                                    | AGM         |      | Type:             | Motorbike | e (independ BLACK |
| Grid:                                                                                                                                                                                          | Ca/Ca       |      | Polarity:         | ETN 0     |                   |
| Vibration:                                                                                                                                                                                     | Not Defined |      | Terminals:        | M04       |                   |
| Endurance:                                                                                                                                                                                     | Not Defined |      | Terminal Adapter: | No        |                   |
|                                                                                                                                                                                                |             |      | SOCI:             | No        |                   |
|                                                                                                                                                                                                |             |      | Ventilation:      | Sealed    |                   |
| STD. DIMENSIONS                                                                                                                                                                                |             |      | Filter:           | No        |                   |
| Length (mm ± 2):                                                                                                                                                                               | 115         |      | Lateral Plug:     | No        |                   |
| Width (mm ± 2):                                                                                                                                                                                | 70          |      | PLUGS             |           |                   |
| Height (mm ± 2):                                                                                                                                                                               | 85          |      | Type: 1 x Vent    |           | BLACK             |
| Total Weight (kg ± 5%)                                                                                                                                                                         | 1.50        |      | HANDLES           |           |                   |
|                                                                                                                                                                                                |             |      | Type: None        |           |                   |
|                                                                                                                                                                                                |             |      | OTHERS            |           |                   |
| This is a dry battery supplied with bottles of sulphuric acid. Sale of acid to end users is forbidden by Eu.Reg.1148/2019. Dry batteries must be filled with acid before delivery to end users |             |      | Degassing Tube:   | No        |                   |
| All figures show nominal values. Tolerances are according to EN50342 and applicable European Regulations.                                                                                      |             |      | YTX4L-BS          |           |                   |