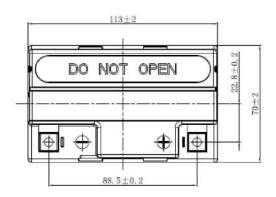

| PERFORMANCES                                                                                                                                                                                   |             |      | CONTAINER         |           |                   |
|------------------------------------------------------------------------------------------------------------------------------------------------------------------------------------------------|-------------|------|-------------------|-----------|-------------------|
| Voltage (V):                                                                                                                                                                                   | 12 V        |      | Type:             | C35       | BLACK             |
| C20 (Ah):                                                                                                                                                                                      | 3.0         | 10 h | Hold Down:        | B0        |                   |
| Cranking (A):                                                                                                                                                                                  | 50          | EN   | H.D. Adapter:     | No        |                   |
| Charge:                                                                                                                                                                                        | DRY         |      | COVER             |           |                   |
| Technology:                                                                                                                                                                                    | AGM         |      | Type:             | Motorbike | e (independ BLACK |
| Grid:                                                                                                                                                                                          | Ca/Ca       |      | Polarity:         | ETN 0     |                   |
| Vibration:                                                                                                                                                                                     | Not Defined |      | Terminals:        | M04       |                   |
| Endurance:                                                                                                                                                                                     | Not Defined |      | Terminal Adapter: | No        |                   |
|                                                                                                                                                                                                |             |      | SOCI:             | No        |                   |
|                                                                                                                                                                                                |             |      | Ventilation:      | Sealed    |                   |
| STD. DIMENSIONS                                                                                                                                                                                |             |      | Filter:           | No        |                   |
| Length (mm ± 2):                                                                                                                                                                               | 115         |      | Lateral Plug:     | No        |                   |
| Width (mm ± 2):                                                                                                                                                                                | 70          |      | PLUGS             |           |                   |
| Height (mm ± 2):                                                                                                                                                                               | 85          |      | Type: 1 x Vent    |           | BLACK             |
| Total Weight (kg ± 5%)                                                                                                                                                                         | 1.50        |      | HANDLES           |           |                   |
|                                                                                                                                                                                                |             |      | Type: None        |           |                   |
|                                                                                                                                                                                                |             |      | OTHERS            |           |                   |
| This is a dry battery supplied with bottles of sulphuric acid. Sale of acid to end users is forbidden by Eu.Reg.1148/2019. Dry batteries must be filled with acid before delivery to end users |             |      | Degassing Tube:   | No        |                   |
| All figures show nominal values. Tolerances are according to EN50342 and applicable European Regulations.                                                                                      |             |      | YTX4L-BS          |           |                   |