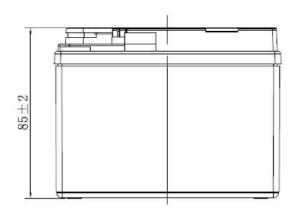

| PERFORMANCES                                                                                                                                                                                   |             |                      | CONTAINER         |          |                   |
|------------------------------------------------------------------------------------------------------------------------------------------------------------------------------------------------|-------------|----------------------|-------------------|----------|-------------------|
| Voltage (V):                                                                                                                                                                                   | 12 V        |                      | Type:             | C34      | BLACK             |
| C20 (Ah):                                                                                                                                                                                      | 2.3         | 10 h                 | Hold Down:        | B0       |                   |
| Cranking (A):                                                                                                                                                                                  | 35          | EN                   | H.D. Adapter:     | No       |                   |
| Charge:                                                                                                                                                                                        | DRY         |                      | COVER             |          |                   |
| Technology:                                                                                                                                                                                    | AGM         |                      | Туре:             | Motorbik | e (independ BLACK |
| Grid:                                                                                                                                                                                          | Ca/Ca       |                      | Polarity:         | ETN 4    |                   |
| Vibration:                                                                                                                                                                                     | Not Defined |                      | Terminals:        | M14      |                   |
| Endurance:                                                                                                                                                                                     | Not Defined |                      | Terminal Adapter: | No       |                   |
|                                                                                                                                                                                                | Not Boiling | •                    | SOCI:             | No       |                   |
|                                                                                                                                                                                                |             |                      | Ventilation:      | Sealed   |                   |
| STD. DIMENSIONS                                                                                                                                                                                |             |                      | Filter:           | No       |                   |
| Length (mm ± 2):                                                                                                                                                                               | 115         |                      | Lateral Plug:     | No       |                   |
| Width (mm ± 2):                                                                                                                                                                                | 50          |                      | PLUGS             |          |                   |
| Height (mm ± 2):                                                                                                                                                                               | 85          |                      | Type: 1 x Vent    |          | BLACK             |
| Total Weight (kg ± 5%                                                                                                                                                                          | ): 1.00     |                      | HANDLES           |          |                   |
|                                                                                                                                                                                                |             |                      | Type: None        |          |                   |
|                                                                                                                                                                                                |             |                      | OTHERS            |          |                   |
| This is a dry battery supplied with bottles of sulphuric acid. Sale of acid to end users is forbidden by Eu.Reg.1148/2019. Dry batteries must be filled with acid before delivery to end users |             |                      | Degassing Tube:   | No       |                   |
| All figures show nominal va<br>and applicable European Re                                                                                                                                      |             | according to EN50342 |                   |          |                   |