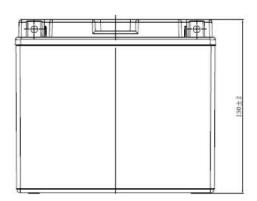

| PERFORMANCES                                                                                                                                                                                   |             |      | CONTAINER         |          |                   |
|------------------------------------------------------------------------------------------------------------------------------------------------------------------------------------------------|-------------|------|-------------------|----------|-------------------|
| Voltage (V):                                                                                                                                                                                   | 12 V        |      | Type:             | C51      | BLACK             |
| C20 (Ah):                                                                                                                                                                                      | 10.0        | 10 h | Hold Down:        | B0       |                   |
| Cranking (A):                                                                                                                                                                                  | 160         | EN   | H.D. Adapter:     | No       |                   |
| Charge:                                                                                                                                                                                        | DRY         |      | COVER             |          |                   |
| Technology:                                                                                                                                                                                    | AGM         |      | Type:             | Motorbik | e (independ BLACK |
| Grid:                                                                                                                                                                                          | Ca/Ca       |      | Polarity:         | ETN 1    |                   |
| Vibration:                                                                                                                                                                                     | Not Defined |      | Terminals:        | M04      |                   |
| Endurance:                                                                                                                                                                                     | Not Defined |      | Terminal Adapter: | No       |                   |
|                                                                                                                                                                                                |             |      | SOCI:             | No       |                   |
|                                                                                                                                                                                                |             |      | Ventilation:      | Sealed   |                   |
| STD. DIMENSIONS                                                                                                                                                                                |             |      | Filter:           | No       |                   |
| Length (mm ± 2):                                                                                                                                                                               | 150         |      | Lateral Plug:     | No       |                   |
| Width (mm ± 2):                                                                                                                                                                                | 70          |      | PLUGS             |          |                   |
| Height (mm ± 2):                                                                                                                                                                               | 130         |      | Type: 1 x Vent    |          | BLACK             |
| Total Weight (kg ± 5%)                                                                                                                                                                         | 3.70        |      | HANDLES           |          |                   |
|                                                                                                                                                                                                |             |      | Type: None        |          |                   |
|                                                                                                                                                                                                |             |      | OTHERS            |          |                   |
| This is a dry battery supplied with bottles of sulphuric acid. Sale of acid to end users is forbidden by Eu.Reg.1148/2019. Dry batteries must be filled with acid before delivery to end users |             |      | Degassing Tube:   | No       |                   |
| All figures show nominal values. Tolerances are according to EN50342 and applicable European Regulations.                                                                                      |             |      |                   |          |                   |