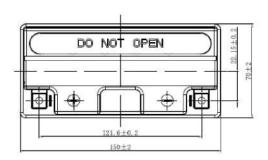

| PERFORMANCES                                                                                                                                                                                   |             |      | CONTAINER         |          |                   |
|------------------------------------------------------------------------------------------------------------------------------------------------------------------------------------------------|-------------|------|-------------------|----------|-------------------|
| Voltage (V):                                                                                                                                                                                   | 12 V        |      | Type:             | C51      | BLACK             |
| C20 (Ah):                                                                                                                                                                                      | 10.0        | 10 h | Hold Down:        | B0       |                   |
| Cranking (A):                                                                                                                                                                                  | 160         | EN   | H.D. Adapter:     | No       |                   |
| Charge:                                                                                                                                                                                        | DRY         |      | COVER             |          |                   |
| Technology:                                                                                                                                                                                    | AGM         |      | Type:             | Motorbik | e (independ BLACK |
| Grid:                                                                                                                                                                                          | Ca/Ca       |      | Polarity:         | ETN 1    |                   |
| Vibration:                                                                                                                                                                                     | Not Defined |      | Terminals:        | M04      |                   |
| Endurance:                                                                                                                                                                                     | Not Defined |      | Terminal Adapter: | No       |                   |
|                                                                                                                                                                                                |             |      | SOCI:             | No       |                   |
|                                                                                                                                                                                                |             |      | Ventilation:      | Sealed   |                   |
| STD. DIMENSIONS                                                                                                                                                                                |             |      | Filter:           | No       |                   |
| Length (mm ± 2):                                                                                                                                                                               | 150         |      | Lateral Plug:     | No       |                   |
| Width (mm ± 2):                                                                                                                                                                                | 70          |      | PLUGS             |          |                   |
| Height (mm ± 2):                                                                                                                                                                               | 130         |      | Type: 1 x Vent    |          | BLACK             |
| Total Weight (kg ± 5%)                                                                                                                                                                         | 3.70        |      | HANDLES           |          |                   |
|                                                                                                                                                                                                |             |      | Type: None        |          |                   |
|                                                                                                                                                                                                |             |      | OTHERS            |          |                   |
| This is a dry battery supplied with bottles of sulphuric acid. Sale of acid to end users is forbidden by Eu.Reg.1148/2019. Dry batteries must be filled with acid before delivery to end users |             |      | Degassing Tube:   | No       |                   |
| All figures show nominal values. Tolerances are according to EN50342 and applicable European Regulations.                                                                                      |             |      |                   |          |                   |