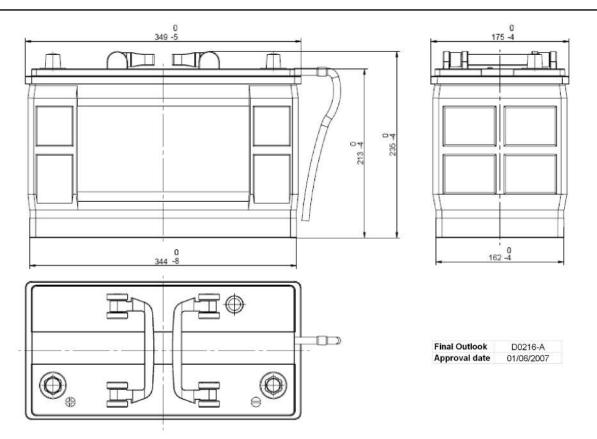

## **CUSTOMER DATASHEET**

Printed: 14/02/2022

**Product Management** Transportation Europe

D02076W16-A Central Article Code: Created: 06/03/2009

31/07/2020 Local Code: ER550 Modified:

| PERFORMANCES                                                                                              |                       |         | CONTAINER                  |                                |               |  |
|-----------------------------------------------------------------------------------------------------------|-----------------------|---------|----------------------------|--------------------------------|---------------|--|
| Voltage (V):                                                                                              | 12 V                  |         | Type:                      | D02                            | BLACK         |  |
| C20 (Ah):                                                                                                 | 115.0                 | 20 h    | Hold Down:                 | B0                             |               |  |
| Cranking (A):                                                                                             | 760                   | EN      | H.D. Adapter:              | No                             |               |  |
| Charge:                                                                                                   | WET<br>Vented/Flooded |         | COVER                      |                                |               |  |
| Technology:                                                                                               |                       |         | Type:                      | Flat/Press                     | BLUE LIGHT    |  |
| Grid:                                                                                                     | Hybrid                |         | Polarity:                  | ETN 1                          |               |  |
| Vibration:                                                                                                | V2 (30Hz+/-2Hz/6g/2h) |         | Terminals:                 | EN taper p                     | EN taper post |  |
| Endurance:                                                                                                | 300 cycles@40%        |         | Terminal Adapter           | : No                           |               |  |
|                                                                                                           |                       |         | SOCI:                      | SOCI: Black SOCI with one ball |               |  |
|                                                                                                           |                       |         | Ventilation:               | Central                        |               |  |
| STD. DIMENSIONS                                                                                           |                       |         | Filter:                    | 1 Filter at F                  | Right         |  |
| Length (mm ± 2):                                                                                          | 349                   |         | Lateral Plug:              | No                             |               |  |
| Width (mm ± 2):                                                                                           | 175                   |         | PLUGS                      |                                |               |  |
| Height (mm ± 2):                                                                                          | 235                   |         | Type: 1 x VCL              | /ent                           | BLUE LIGHT    |  |
| Total Weight (kg ± 5%):                                                                                   | 27.80                 | HANDLES |                            |                                |               |  |
|                                                                                                           |                       |         | Type: 2 x Rigid            |                                | BLACK         |  |
|                                                                                                           |                       |         | OTHERS                     |                                |               |  |
|                                                                                                           |                       |         | Degassing Tube: Tube+Valve |                                |               |  |
| All figures show nominal values. Tolerances are according to EN50342 and applicable European Regulations. |                       |         |                            |                                |               |  |