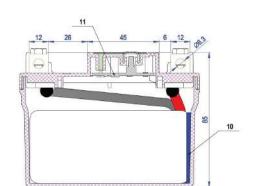

| PERFORMANCES                                                  |                                             |          | CONTAINER         |             |                           |
|---------------------------------------------------------------|---------------------------------------------|----------|-------------------|-------------|---------------------------|
| Voltage (V):                                                  | 12 V                                        |          | Type:             | C35         | BLACK                     |
| C20 (Ah):                                                     | 2.4                                         | 10 h     | Hold Down:        | B0          |                           |
| Cranking (A):                                                 | 150                                         | 25° test | H.D. Adapter:     | No          |                           |
| Charge:                                                       | CHARGED                                     |          | COVER             |             |                           |
| Technology:                                                   | Li-ion                                      |          | Type:             | Motorbike ( | central ve ORANGE (Li-ion |
| Grid:                                                         | LiFePO4                                     |          | Polarity:         | ETN 0       |                           |
| Vibration:                                                    | 3 axis acc. UN38.3 req.<br>2000c at 50% DoD |          | Terminals:        | M12         |                           |
| Endurance:                                                    |                                             |          | Terminal Adapter: | No          |                           |
|                                                               |                                             |          | SOCI:             | Digital SOC | CI                        |
|                                                               |                                             |          | Ventilation:      | Central     |                           |
| STD. DIMENSIONS                                               |                                             |          | Filter:           | No          |                           |
| Length (mm ± 2):                                              | 115                                         |          | Lateral Plug:     | No          |                           |
| Width (mm ± 2):                                               | 70                                          |          | PLUGS             |             |                           |
| Height (mm ± 2):                                              | 85                                          |          | Type: 1 x Not de  | efined      | NOT SIGNIFICANT           |
| Total Weight (kg ± 5%):                                       | 0.60                                        |          | HANDLES           |             |                           |
|                                                               |                                             |          | Type: None        |             |                           |
|                                                               |                                             |          | OTHERS            |             |                           |
|                                                               |                                             |          | Degassing Tube:   | No          |                           |
| All figures show nominal values and applicable European Regul | ecording to EN50342                         |          |                   |             |                           |