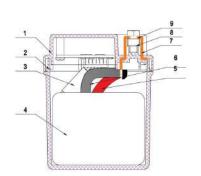

| PERFORMANCES                                                  |                                             |          | CONTAINER         |             |                           |
|---------------------------------------------------------------|---------------------------------------------|----------|-------------------|-------------|---------------------------|
| Voltage (V):                                                  | 12 V                                        |          | Type:             | C35         | BLACK                     |
| C20 (Ah):                                                     | 2.4                                         | 10 h     | Hold Down:        | B0          |                           |
| Cranking (A):                                                 | 150                                         | 25° test | H.D. Adapter:     | No          |                           |
| Charge:                                                       | CHARGED                                     |          | COVER             |             |                           |
| Technology:                                                   | Li-ion                                      |          | Type:             | Motorbike ( | central ve ORANGE (Li-ion |
| Grid:                                                         | LiFePO4                                     |          | Polarity:         | ETN 0       |                           |
| Vibration:                                                    | 3 axis acc. UN38.3 req.<br>2000c at 50% DoD |          | Terminals:        | M12         |                           |
| Endurance:                                                    |                                             |          | Terminal Adapter: | No          |                           |
|                                                               |                                             |          | SOCI:             | Digital SOC | CI                        |
|                                                               |                                             |          | Ventilation:      | Central     |                           |
| STD. DIMENSIONS                                               |                                             |          | Filter:           | No          |                           |
| Length (mm ± 2):                                              | 115                                         |          | Lateral Plug:     | No          |                           |
| Width (mm ± 2):                                               | 70                                          |          | PLUGS             |             |                           |
| Height (mm ± 2):                                              | 85                                          |          | Type: 1 x Not de  | efined      | NOT SIGNIFICANT           |
| Total Weight (kg ± 5%):                                       | 0.60                                        |          | HANDLES           |             |                           |
|                                                               |                                             |          | Type: None        |             |                           |
|                                                               |                                             |          | OTHERS            |             |                           |
|                                                               |                                             |          | Degassing Tube:   | No          |                           |
| All figures show nominal values and applicable European Regul | ecording to EN50342                         |          |                   |             |                           |