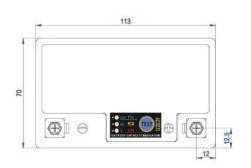

| PERFORMANCES                                                  |                                             |          | CONTAINER         |             |                           |
|---------------------------------------------------------------|---------------------------------------------|----------|-------------------|-------------|---------------------------|
| Voltage (V):                                                  | 12 V                                        |          | Type:             | C35         | BLACK                     |
| C20 (Ah):                                                     | 2.4                                         | 10 h     | Hold Down:        | B0          |                           |
| Cranking (A):                                                 | 150                                         | 25° test | H.D. Adapter:     | No          |                           |
| Charge:                                                       | CHARGED                                     |          | COVER             |             |                           |
| Technology:                                                   | Li-ion                                      |          | Type:             | Motorbike ( | central ve ORANGE (Li-ion |
| Grid:                                                         | LiFePO4                                     |          | Polarity:         | ETN 0       |                           |
| Vibration:                                                    | 3 axis acc. UN38.3 req.<br>2000c at 50% DoD |          | Terminals:        | M12         |                           |
| Endurance:                                                    |                                             |          | Terminal Adapter: | No          |                           |
|                                                               |                                             |          | SOCI:             | Digital SOC | CI                        |
|                                                               |                                             |          | Ventilation:      | Central     |                           |
| STD. DIMENSIONS                                               |                                             |          | Filter:           | No          |                           |
| Length (mm ± 2):                                              | 115                                         |          | Lateral Plug:     | No          |                           |
| Width (mm ± 2):                                               | 70                                          |          | PLUGS             |             |                           |
| Height (mm ± 2):                                              | 85                                          |          | Type: 1 x Not de  | efined      | NOT SIGNIFICANT           |
| Total Weight (kg ± 5%):                                       | 0.60                                        |          | HANDLES           |             |                           |
|                                                               |                                             |          | Type: None        |             |                           |
|                                                               |                                             |          | OTHERS            |             |                           |
|                                                               |                                             |          | Degassing Tube:   | No          |                           |
| All figures show nominal values and applicable European Regul | ecording to EN50342                         |          |                   |             |                           |