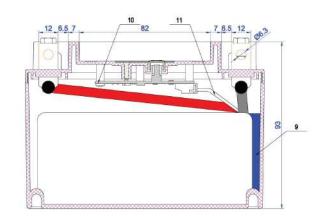

Width (mm  $\pm$  2): 90 Height (mm  $\pm$  2): 95 Total Weight (kg  $\pm$  5%): 0.80

150

Length (mm ± 2):

NOT SIGNIFICANT

HANDLES

No

Type: None

Lateral Plug: