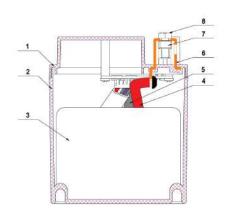

Type:

**OTHERS** 

**PLUGS** 

Degassing Tube: No

1 x Not defined

All figures show nominal values. Tolerances are according to EN50342 and applicable European Regulations.

This document includes confidential data, is not contractual and could be changed without notice. Any use, copy or distribution has to be authorised in writing by EXIDE Technologies.