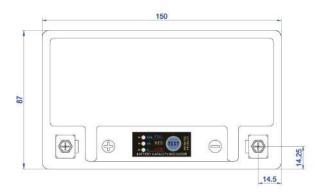

Width (mm  $\pm$  2): 90 Height (mm  $\pm$  2): 95 Total Weight (kg  $\pm$  5%): 0.80

150

Length (mm ± 2):

NOT SIGNIFICANT

HANDLES

No

Type: None

Lateral Plug: