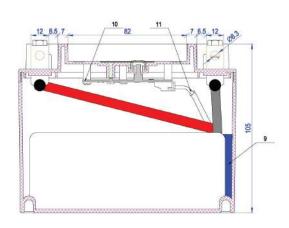

Length (mm ± 2): 150 Width (mm ± 2): 90 Height (mm ± 2): 105 Total Weight (kg ± 5%): 0.70

**PLUGS** NOT SIGNIFICANT Type: 1 x Not defined

Digital SOCI

Central

No

No

**HANDLES** None Type: **OTHERS** 

No