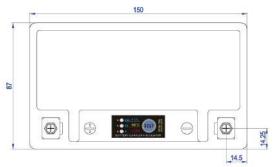

Length (mm ± 2): 150 Width (mm ± 2): 90 Height (mm ± 2): 105 Total Weight (kg ± 5%): 0.70

**PLUGS** NOT SIGNIFICANT Type: 1 x Not defined

Digital SOCI

Central

No

No

**HANDLES** None Type: **OTHERS** 

No