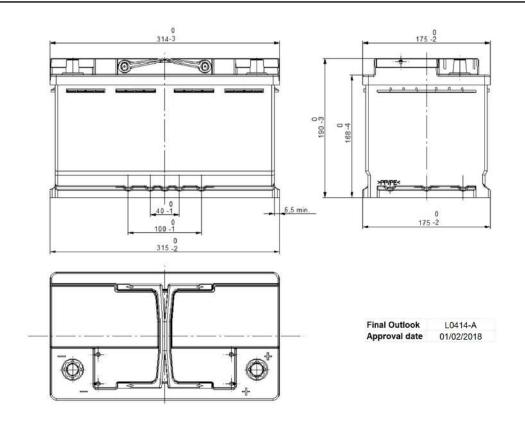

## **CUSTOMER DATASHEET**

Printed: 09/02/2022

Product Management
Transportation Europe

Central Article Code: L04076C14-A Created: 02/02/2018

Local Code: EL800 Modified: 22/03/2021

| PERFORMANCES                                             |                                                 |              | CONTAINER                             |                            |       |
|----------------------------------------------------------|-------------------------------------------------|--------------|---------------------------------------|----------------------------|-------|
| Voltage (V):                                             | 12 V                                            |              | Type:                                 | L04                        | BLACK |
| C20 (Ah):                                                | 80.0 20 h                                       | า            | Hold Down:                            | B13                        |       |
| Cranking (A):                                            | 800 EN                                          |              | H.D. Adapter:                         | No                         |       |
| Charge:                                                  | WET                                             |              | COVER                                 |                            |       |
| Technology:                                              | Vented/Flooded                                  |              | Type:                                 | Double with Integrat BLACK |       |
| Grid:                                                    | Ca/Ca                                           |              | Polarity:                             | ETN 0                      |       |
| Vibration:                                               | Manufactured Specific                           |              | Terminals:                            | Terminals: EN taper post   |       |
| Endurance:                                               | VW Requirement (MHF)                            |              | Terminal Adapter:                     | No                         |       |
|                                                          | v v v voquiromoni (                             | (····· /     | SOCI:                                 | No                         |       |
|                                                          |                                                 |              | Ventilation:                          | Central                    |       |
| STD. DIMENSIONS                                          |                                                 |              | Filter:                               | 1 Filter at L              | ₋eft  |
| Length (mm ± 2):                                         | 315                                             |              | Lateral Plug:                         | No                         |       |
| Width (mm ± 2):                                          | 175                                             | PLUGS        |                                       |                            |       |
| Height (mm ± 2):                                         | 190                                             |              | Type: 1 x Vent Sealed PSL-OE ha BLACK |                            |       |
| Total Weight (kg ± 5%                                    | ): 22.10                                        |              | HANDLES                               |                            |       |
|                                                          |                                                 |              | Type: 2 x PSL OE Integrated BLACK     |                            |       |
|                                                          |                                                 |              | OTHERS                                |                            |       |
|                                                          |                                                 |              | Degassing Tube:                       | No                         |       |
| All figures show nominal va<br>and applicable European F | alues. Tolerances are accordino<br>Regulations. | g to EN50342 |                                       |                            |       |