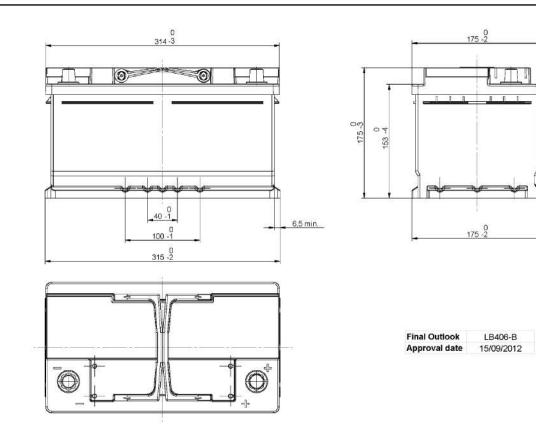

## **CUSTOMER DATASHEET**

Printed: 09/02/2022

Product Management
Transportation Europe

Central Article Code: LB4073C06-B Created: 05/06/2013

Local Code: EL752 Modified: 31/07/2020

| PERFORMANCES                                             |                                                 | CONTAINER                             |
|----------------------------------------------------------|-------------------------------------------------|---------------------------------------|
| Voltage (V):                                             | 12 V                                            | Type: LB4 BLACK                       |
| C20 (Ah):                                                | 75.0 20 h                                       | Hold Down: B13                        |
| Cranking (A):                                            | 730 EN                                          | H.D. Adapter: No                      |
| Charge:                                                  | WET                                             | COVER                                 |
| Technology:                                              | Vented/Flooded                                  | Type: Double with Integrat BLACK      |
| Grid:                                                    | Ca/Ca                                           | Polarity: ETN 0                       |
| Vibration:                                               | Manufactured Specific                           | Terminals: EN taper post              |
| Endurance:                                               | EN-EFB Requirement                              | Terminal Adapter: No                  |
|                                                          |                                                 | SOCI: No                              |
|                                                          |                                                 | Ventilation: Central                  |
| STD. DIMENSIONS                                          |                                                 | Filter: 1 Filter at Right             |
| Length (mm ± 2):                                         | 315                                             | Lateral Plug: No                      |
| Width (mm ± 2):                                          | 175                                             | PLUGS                                 |
| Height (mm ± 2):                                         | 175                                             | Type: 1 x Vent Sealed PSL-OE ha BLACK |
| Total Weight (kg ± 5%                                    | %): 18.60                                       | HANDLES                               |
|                                                          |                                                 | Type: 2 x PSL OE Integrated BLACK     |
|                                                          |                                                 | OTHERS                                |
|                                                          |                                                 | Degassing Tube: No                    |
| All figures show nominal va<br>and applicable European R | lues. Tolerances are according to ENegulations. | 150342                                |