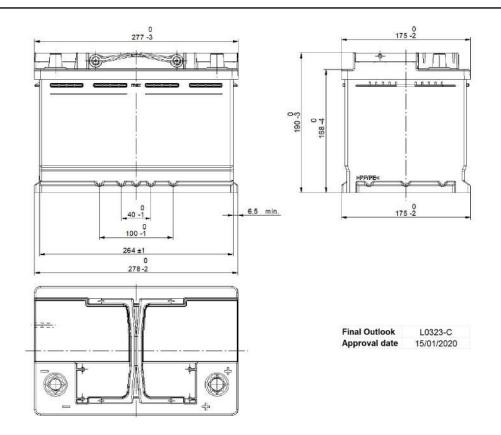

## **CUSTOMER DATASHEET**

Printed: 09/02/2022

Product Management
Transportation Europe

Central Article Code: L03089C23-C Created: 12/03/2019

Local Code: EL700 Modified: 22/03/2021

| PERFORMANCES                                                                                              |                       | CONTAINER         |                            |
|-----------------------------------------------------------------------------------------------------------|-----------------------|-------------------|----------------------------|
| Voltage (V):                                                                                              | 12 V                  | Type:             | L03 BLACK                  |
| C20 (Ah):                                                                                                 | 70.0 20 h             | Hold Down:        | B13                        |
| Cranking (A):                                                                                             | 760 EN                | H.D. Adapter:     | No                         |
| Charge:                                                                                                   | WET                   |                   | COVER                      |
| Technology:                                                                                               | Vented/Flooded        | Type:             | Double with Integrat BLACK |
| Grid:                                                                                                     | Ca/Ca                 | Polarity:         | ETN 0                      |
| Vibration:                                                                                                | V1 (30Hz+/-2Hz/3g/2h) | Terminals:        | EN taper post              |
| Endurance:                                                                                                | EN-EFB Requirement    | Terminal Adapter: | No                         |
|                                                                                                           |                       | SOCI:             | No                         |
|                                                                                                           |                       | Ventilation:      | Central                    |
| STD. DIMENSIONS                                                                                           |                       | Filter:           | 1 Filter at Left           |
| Length (mm ± 2):                                                                                          | 278                   | Lateral Plug:     | No                         |
| Width (mm ± 2):                                                                                           | 175                   |                   | PLUGS                      |
| Height (mm ± 2):                                                                                          | 190                   | Type: 1 x Vent S  | ealed PSL-OE ha BLACK      |
| Total Weight (kg ± 5%                                                                                     | 6): 19.30             |                   | HANDLES                    |
|                                                                                                           |                       | Type: 2 x PSL O   | E Integrated BLACK         |
|                                                                                                           |                       |                   | OTHERS                     |
|                                                                                                           |                       | Degassing Tube:   | No                         |
| All figures show nominal values. Tolerances are according to EN50342 and applicable European Regulations. |                       | -                 |                            |