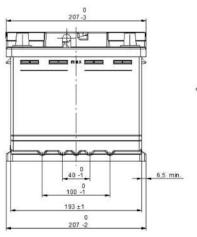

**STD. DIMENSIONS** 

Length (mm ± 2):

DEDECODMANCES

| CONTAINER                        |     |       |  |  |  |
|----------------------------------|-----|-------|--|--|--|
| Type:                            | L01 | BLACK |  |  |  |
| Hold Down:                       | B13 |       |  |  |  |
| H.D. Adapter:                    | No  |       |  |  |  |
| COVER                            |     |       |  |  |  |
| Type: Double with Integrat BLACK |     |       |  |  |  |

## 207 Lateral Plug: Standard Left side shape

Degassing Tube:

| Width (mm ± 2):                             | 175          | PLUGS                                 |
|---------------------------------------------|--------------|---------------------------------------|
| Height (mm ± 2):<br>Total Weight (kg ± 5%): | 190<br>14.10 | Type: 1 x Vent Sealed PSL-OE ha BLACK |
| Total Weight (kg ± 570).                    | 14.10        | HANDLES                               |