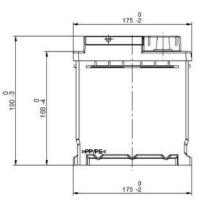

## 207 Lateral Plug: Standard Left side shape

Degassing Tube:

| Width (mm ± 2):                             | 175          | PLUGS                                 |
|---------------------------------------------|--------------|---------------------------------------|
| Height (mm ± 2):<br>Total Weight (kg ± 5%): | 190<br>14.10 | Type: 1 x Vent Sealed PSL-OE ha BLACK |
| Total Weight (kg ± 570).                    | 14.10        | HANDLES                               |