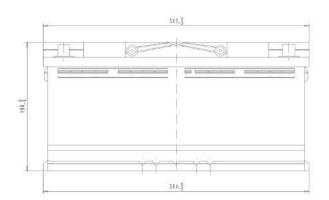

| PERFORMANCES                                                                                              |                                              |         | CONTAINER         |                            |                 |
|-----------------------------------------------------------------------------------------------------------|----------------------------------------------|---------|-------------------|----------------------------|-----------------|
| Voltage (V):                                                                                              | 12 V                                         |         | Type:             | L06                        | BLACK           |
| C20 (Ah):                                                                                                 | 105.0                                        | 20 h    | Hold Down:        | B13                        |                 |
| Cranking (A):                                                                                             | 950                                          | EN2 CCA | H.D. Adapter:     | No                         |                 |
| Charge:                                                                                                   | WET                                          |         | COVER             |                            |                 |
| Technology:                                                                                               | Vented/Flooded                               |         | Type:             | Double with Integrat BLACK |                 |
| Grid:                                                                                                     | Ca/Ca                                        |         | Polarity:         | ETN 0                      |                 |
| Vibration:                                                                                                | Manufactured Specific FIAT Requirement (MHF) |         | Terminals:        | EN taper post<br>No        |                 |
| Endurance:                                                                                                |                                              |         | Terminal Adapter: |                            |                 |
|                                                                                                           | i ii ti itoqu                                |         | SOCI:             | No                         |                 |
|                                                                                                           |                                              |         | Ventilation:      | Central                    |                 |
| STD. DIMENSIONS                                                                                           |                                              |         | Filter:           | 2 Filters                  |                 |
| Length (mm ± 2):                                                                                          | 392                                          |         | Lateral Plug:     | Standard<br>shape          | Left side BLACK |
| Width (mm ± 2):                                                                                           | 175                                          |         | PLUGS             |                            |                 |
| Height (mm ± 2):                                                                                          | 190                                          |         | Type: 1 x Vent S  | ealed (STE)                | BLACK           |
| Total Weight (kg ± 5%):                                                                                   | 27.20                                        |         | HANDLES           |                            |                 |
|                                                                                                           |                                              |         | Type: 2 x Integra | ted                        | BLACK           |
|                                                                                                           |                                              |         | OTHERS            |                            |                 |
| All figures show nominal values. Tolerances are according to EN50342 and applicable European Regulations. |                                              |         | Degassing Tube:   | No                         |                 |
|                                                                                                           |                                              |         |                   |                            |                 |