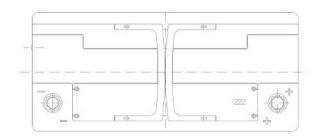

| PERFORMANCES                                                                                              |                                              |         | CONTAINER         |                            |                 |
|-----------------------------------------------------------------------------------------------------------|----------------------------------------------|---------|-------------------|----------------------------|-----------------|
| Voltage (V):                                                                                              | 12 V                                         |         | Type:             | L06                        | BLACK           |
| C20 (Ah):                                                                                                 | 105.0                                        | 20 h    | Hold Down:        | B13                        |                 |
| Cranking (A):                                                                                             | 950                                          | EN2 CCA | H.D. Adapter:     | No                         |                 |
| Charge:                                                                                                   | WET                                          |         | COVER             |                            |                 |
| Technology:                                                                                               | Vented/Flooded                               |         | Type:             | Double with Integrat BLACK |                 |
| Grid:                                                                                                     | Ca/Ca                                        |         | Polarity:         | ETN 0                      |                 |
| Vibration:                                                                                                | Manufactured Specific FIAT Requirement (MHF) |         | Terminals:        | EN taper post<br>No        |                 |
| Endurance:                                                                                                |                                              |         | Terminal Adapter: |                            |                 |
|                                                                                                           | i ii ti itoqu                                |         | SOCI:             | No                         |                 |
|                                                                                                           |                                              |         | Ventilation:      | Central                    |                 |
| STD. DIMENSIONS                                                                                           |                                              |         | Filter:           | 2 Filters                  |                 |
| Length (mm ± 2):                                                                                          | 392                                          |         | Lateral Plug:     | Standard<br>shape          | Left side BLACK |
| Width (mm ± 2):                                                                                           | 175                                          |         | PLUGS             |                            |                 |
| Height (mm ± 2):                                                                                          | 190                                          |         | Type: 1 x Vent S  | ealed (STE)                | BLACK           |
| Total Weight (kg ± 5%):                                                                                   | 27.20                                        |         | HANDLES           |                            |                 |
|                                                                                                           |                                              |         | Type: 2 x Integra | ted                        | BLACK           |
|                                                                                                           |                                              |         | OTHERS            |                            |                 |
| All figures show nominal values. Tolerances are according to EN50342 and applicable European Regulations. |                                              |         | Degassing Tube:   | No                         |                 |
|                                                                                                           |                                              |         |                   |                            |                 |