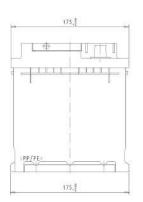

| PERFORMANCES                                                                                              |                                              |         | CONTAINER         |                            |                 |
|-----------------------------------------------------------------------------------------------------------|----------------------------------------------|---------|-------------------|----------------------------|-----------------|
| Voltage (V):                                                                                              | 12 V                                         |         | Type:             | L06                        | BLACK           |
| C20 (Ah):                                                                                                 | 105.0                                        | 20 h    | Hold Down:        | B13                        |                 |
| Cranking (A):                                                                                             | 950                                          | EN2 CCA | H.D. Adapter:     | No                         |                 |
| Charge:                                                                                                   | WET                                          |         | COVER             |                            |                 |
| Technology:                                                                                               | Vented/Flooded                               |         | Type:             | Double with Integrat BLACK |                 |
| Grid:                                                                                                     | Ca/Ca                                        |         | Polarity:         | ETN 0                      |                 |
| Vibration:                                                                                                | Manufactured Specific FIAT Requirement (MHF) |         | Terminals:        | EN taper post<br>No        |                 |
| Endurance:                                                                                                |                                              |         | Terminal Adapter: |                            |                 |
|                                                                                                           | i ii ti itoqu                                |         | SOCI:             | No                         |                 |
|                                                                                                           |                                              |         | Ventilation:      | Central                    |                 |
| STD. DIMENSIONS                                                                                           |                                              |         | Filter:           | 2 Filters                  |                 |
| Length (mm ± 2):                                                                                          | 392                                          |         | Lateral Plug:     | Standard<br>shape          | Left side BLACK |
| Width (mm ± 2):                                                                                           | 175                                          |         | PLUGS             |                            |                 |
| Height (mm ± 2):                                                                                          | 190                                          |         | Type: 1 x Vent S  | ealed (STE)                | BLACK           |
| Total Weight (kg ± 5%):                                                                                   | 27.20                                        |         | HANDLES           |                            |                 |
|                                                                                                           |                                              |         | Type: 2 x Integra | ted                        | BLACK           |
|                                                                                                           |                                              |         | OTHERS            |                            |                 |
| All figures show nominal values. Tolerances are according to EN50342 and applicable European Regulations. |                                              |         | Degassing Tube:   | No                         |                 |
|                                                                                                           |                                              |         |                   |                            |                 |