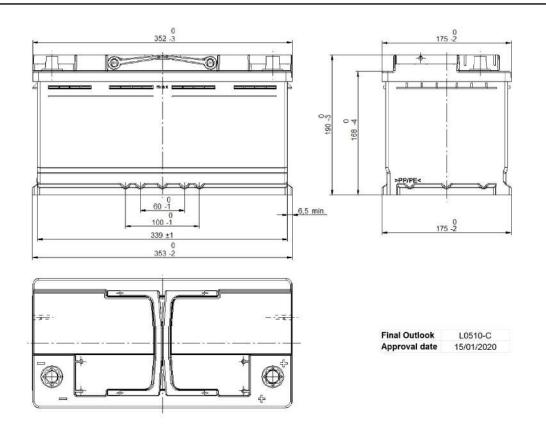

## **CUSTOMER DATASHEET**

Printed: 09/02/2022

Product Management
Transportation Europe

Central Article Code: L05097C10-C Created: 25/07/2019

Local Code: EL1000 Modified: 22/02/2021

| PERFORMANCES                                                |                                                      | CONTAINER         |                                 |
|-------------------------------------------------------------|------------------------------------------------------|-------------------|---------------------------------|
| Voltage (V):                                                | 12 V                                                 | Type:             | L05 BLACK                       |
| C20 (Ah):                                                   | 100.0 20 h                                           | Hold Down:        | B13                             |
| Cranking (A):                                               | 900 EN                                               | H.D. Adapter:     | No                              |
| Charge:                                                     | WET                                                  |                   | COVER                           |
| Technology:                                                 | Vented/Flooded                                       | Type:             | Double with Integrat BLACK      |
| Grid:                                                       | Ca/Ca                                                | Polarity:         | ETN 0                           |
| Vibration:                                                  | V1 (30Hz+/-2Hz/3g/2h)                                | Terminals:        | EN taper post                   |
| Endurance:                                                  | EN-EFB Requirement                                   | Terminal Adapter: | No                              |
|                                                             | Erv Er B rtoquiromont                                | SOCI:             | No                              |
|                                                             |                                                      | Ventilation:      | Central                         |
| STD. DIMENSIONS                                             |                                                      | Filter:           | 2 Filters                       |
| Length (mm ± 2):                                            | 353                                                  | Lateral Plug:     | Standard Right side BLACK shape |
| Width (mm ± 2):                                             | 175                                                  |                   | PLUGS                           |
| Height (mm ± 2):                                            | 190                                                  | Type: 1 x Vent S  | ealed PSL-OE ha BLACK           |
| Total Weight (kg ± 5%):                                     | 5): 25.50                                            | 3.                | HANDLES                         |
|                                                             |                                                      | Type: 2 x PSL O   | E Integrated BLACK              |
|                                                             |                                                      |                   | OTHERS                          |
|                                                             |                                                      | Degassing Tube:   | No                              |
| All figures show nominal valu<br>and applicable European Re | ues. Tolerances are according to EN50342 egulations. |                   |                                 |