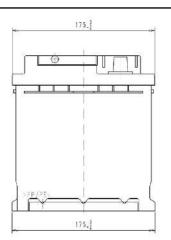

| PERFORMANCES                                                                                              |                       |                   | CONTAINER                      |  |
|-----------------------------------------------------------------------------------------------------------|-----------------------|-------------------|--------------------------------|--|
| Voltage (V):                                                                                              | 12 V                  | Type:             | L03 BLACK                      |  |
| C20 (Ah):                                                                                                 | 70.0 20 h             | Hold Down:        | B13                            |  |
| Cranking (A):                                                                                             | 760 EN                | H.D. Adapter:     | No                             |  |
| Charge:                                                                                                   | CHARGED               |                   | COVER                          |  |
| Technology:                                                                                               | AGM                   | Type:             | Double with Integrat BLACK     |  |
| Grid:                                                                                                     | Ca/Ca                 | Polarity:         | ETN 0                          |  |
| Vibration:                                                                                                | Manufactured Specific | Terminals:        | EN taper post                  |  |
| Endurance:                                                                                                | VDA Requirement       | Terminal Adapter: | No                             |  |
|                                                                                                           | ·                     | SOCI:             | No                             |  |
|                                                                                                           |                       | Ventilation:      | Central                        |  |
| STD. DIMENSIONS                                                                                           |                       | Filter:           | 2 Filters                      |  |
| Length (mm ± 2):                                                                                          | 278                   | Lateral Plug:     | Standard Left side BLACK shape |  |
| Width (mm ± 2):                                                                                           | 175                   |                   | PLUGS                          |  |
| Height (mm ± 2):                                                                                          | 190                   | Type: 1 x Vent S  | ealed (Valve) BLACK            |  |
| Total Weight (kg ± 5%):                                                                                   | 20.60                 |                   | HANDLES                        |  |
|                                                                                                           |                       | Type: 2 x Integra | ited BLACK                     |  |
|                                                                                                           |                       |                   | OTHERS                         |  |
|                                                                                                           |                       | Degassing Tube:   | No                             |  |
| All figures show nominal values. Tolerances are according to EN50342 and applicable European Regulations. |                       |                   |                                |  |