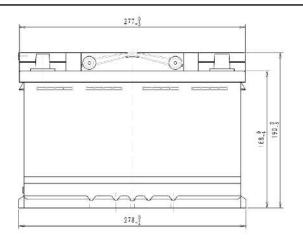

| PERFORMANCES                                                                                              |                       |                   | CONTAINER                      |  |
|-----------------------------------------------------------------------------------------------------------|-----------------------|-------------------|--------------------------------|--|
| Voltage (V):                                                                                              | 12 V                  | Type:             | L03 BLACK                      |  |
| C20 (Ah):                                                                                                 | 70.0 20 h             | Hold Down:        | B13                            |  |
| Cranking (A):                                                                                             | 760 EN                | H.D. Adapter:     | No                             |  |
| Charge:                                                                                                   | CHARGED               |                   | COVER                          |  |
| Technology:                                                                                               | AGM                   | Type:             | Double with Integrat BLACK     |  |
| Grid:                                                                                                     | Ca/Ca                 | Polarity:         | ETN 0                          |  |
| Vibration:                                                                                                | Manufactured Specific | Terminals:        | EN taper post                  |  |
| Endurance:                                                                                                | VDA Requirement       | Terminal Adapter: | No                             |  |
|                                                                                                           | ·                     | SOCI:             | No                             |  |
|                                                                                                           |                       | Ventilation:      | Central                        |  |
| STD. DIMENSIONS                                                                                           |                       | Filter:           | 2 Filters                      |  |
| Length (mm ± 2):                                                                                          | 278                   | Lateral Plug:     | Standard Left side BLACK shape |  |
| Width (mm ± 2):                                                                                           | 175                   |                   | PLUGS                          |  |
| Height (mm ± 2):                                                                                          | 190                   | Type: 1 x Vent S  | ealed (Valve) BLACK            |  |
| Total Weight (kg ± 5%):                                                                                   | 20.60                 |                   | HANDLES                        |  |
|                                                                                                           |                       | Type: 2 x Integra | ited BLACK                     |  |
|                                                                                                           |                       |                   | OTHERS                         |  |
|                                                                                                           |                       | Degassing Tube:   | No                             |  |
| All figures show nominal values. Tolerances are according to EN50342 and applicable European Regulations. |                       |                   |                                |  |