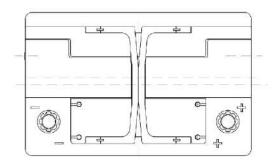

| PERFORMANCES                                                                                              |                       |                   | CONTAINER                      |  |
|-----------------------------------------------------------------------------------------------------------|-----------------------|-------------------|--------------------------------|--|
| Voltage (V):                                                                                              | 12 V                  | Type:             | L03 BLACK                      |  |
| C20 (Ah):                                                                                                 | 70.0 20 h             | Hold Down:        | B13                            |  |
| Cranking (A):                                                                                             | 760 EN                | H.D. Adapter:     | No                             |  |
| Charge:                                                                                                   | CHARGED               |                   | COVER                          |  |
| Technology:                                                                                               | AGM                   | Type:             | Double with Integrat BLACK     |  |
| Grid:                                                                                                     | Ca/Ca                 | Polarity:         | ETN 0                          |  |
| Vibration:                                                                                                | Manufactured Specific | Terminals:        | EN taper post                  |  |
| Endurance:                                                                                                | VDA Requirement       | Terminal Adapter: | No                             |  |
|                                                                                                           | ·                     | SOCI:             | No                             |  |
|                                                                                                           |                       | Ventilation:      | Central                        |  |
| STD. DIMENSIONS                                                                                           |                       | Filter:           | 2 Filters                      |  |
| Length (mm ± 2):                                                                                          | 278                   | Lateral Plug:     | Standard Left side BLACK shape |  |
| Width (mm ± 2):                                                                                           | 175                   |                   | PLUGS                          |  |
| Height (mm ± 2):                                                                                          | 190                   | Type: 1 x Vent S  | ealed (Valve) BLACK            |  |
| Total Weight (kg ± 5%):                                                                                   | 20.60                 |                   | HANDLES                        |  |
|                                                                                                           |                       | Type: 2 x Integra | ited BLACK                     |  |
|                                                                                                           |                       |                   | OTHERS                         |  |
|                                                                                                           |                       | Degassing Tube:   | No                             |  |
| All figures show nominal values. Tolerances are according to EN50342 and applicable European Regulations. |                       |                   |                                |  |