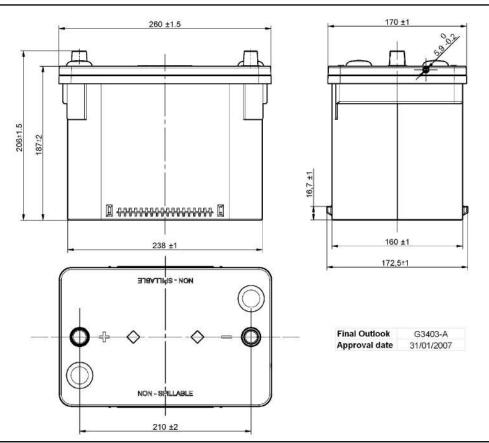

## **CUSTOMER DATASHEET**

Printed: 09/02/2022

Product Management
Transportation Europe

Central Article Code: G34081M03-A Created: 06/09/2005

Local Code: EK508 Modified: 03/05/2018

| PERFORMANCES            |                                |               | CONTAINER          |                           |       |  |
|-------------------------|--------------------------------|---------------|--------------------|---------------------------|-------|--|
| Voltage (V):            | 12 V                           |               | Type:              | G34                       | BLACK |  |
| C20 (Ah):               | 50.0                           | 20 h          | Hold Down:         | B7                        |       |  |
| Cranking (A):           | 800                            | EN            | H.D. Adapter:      | No                        |       |  |
| Charge:                 | CHARGED                        |               | COVER              |                           |       |  |
| Technology:             | Orbital                        |               | Type:              | Double without Hand BLACK |       |  |
| Grid:                   | Pb-Sn<br>Manufactured Specific |               | Polarity:          | ETN 9<br>EN taper post    |       |  |
| Vibration:              |                                |               | Terminals:         |                           |       |  |
| Endurance:              | Manufactured Specific          |               | Terminal Adapter:  | No                        |       |  |
|                         | Managa                         | rod opcomo    | SOCI:              | No                        |       |  |
|                         |                                |               | Ventilation:       | Central                   |       |  |
| STD. DIMENSIONS         |                                |               | Filter:            | 1 Filter                  |       |  |
| Length (mm ± 2): 260    |                                | Lateral Plug: | No                 |                           |       |  |
| Vidth (mm ± 2): 173     |                                | PLUGS         |                    |                           |       |  |
| Height (mm ± 2):        |                                |               | Type: 6 x Valve+   |                           | BLACK |  |
| Total Weight (kg ± 5%): | 17.50                          |               | HANDLES            |                           |       |  |
|                         |                                |               | Type: None         |                           |       |  |
|                         |                                |               | OTHERS             |                           |       |  |
|                         |                                |               | Degassing Tube: No |                           |       |  |