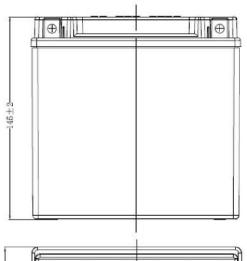

| PERFORMANCES                                                                                              |               |      | CONTAINER         |                           |       |
|-----------------------------------------------------------------------------------------------------------|---------------|------|-------------------|---------------------------|-------|
| Voltage (V):                                                                                              | 12 V          |      | Type:             | C56                       | BLACK |
| C20 (Ah):                                                                                                 | 12.0          | 10 h | Hold Down:        | B0                        |       |
| Cranking (A):                                                                                             | 200           | EN   | H.D. Adapter:     | No                        |       |
| Charge:                                                                                                   | CHARGED       |      | COVER             |                           |       |
| Technology:                                                                                               | AGM           |      | Type:             | Motorbike (independ BLACK |       |
| Grid:                                                                                                     | Ca/Ca         |      | Polarity:         | ETN 1                     |       |
| Vibration:                                                                                                | Not Defined   |      | Terminals:        | M04                       |       |
| Endurance:                                                                                                | Not Defined   |      | Terminal Adapter: | Harley-D Kit              |       |
|                                                                                                           | Not Bellified |      | SOCI:             | No                        |       |
| <u> </u>                                                                                                  |               |      | Ventilation:      | Sealed                    |       |
| STD. DIMENSIONS                                                                                           |               |      | Filter:           | No                        |       |
| Length (mm ± 2):                                                                                          | 150           |      | Lateral Plug:     | No                        |       |
| Width (mm ± 2):                                                                                           | 90            |      | PLUGS             |                           |       |
| Height (mm ± 2):                                                                                          | 145           |      | Type: 1 x Vent    |                           | BLACK |
| Total Weight (kg ± 5%                                                                                     | 5): 4.50      |      | HANDLES           |                           |       |
|                                                                                                           |               |      | Type: None        |                           |       |
|                                                                                                           |               |      | OTHERS            |                           |       |
|                                                                                                           |               |      | Degassing Tube:   | No                        |       |
| All figures show nominal values. Tolerances are according to EN50342 and applicable European Regulations. |               |      | YTX14-BS          |                           |       |