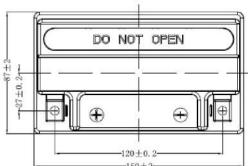

| PERFORMANCES                                                                                              |               |      | CONTAINER         |                           |       |
|-----------------------------------------------------------------------------------------------------------|---------------|------|-------------------|---------------------------|-------|
| Voltage (V):                                                                                              | 12 V          |      | Type:             | C56                       | BLACK |
| C20 (Ah):                                                                                                 | 12.0          | 10 h | Hold Down:        | B0                        |       |
| Cranking (A):                                                                                             | 200           | EN   | H.D. Adapter:     | No                        |       |
| Charge:                                                                                                   | CHARGED       |      | COVER             |                           |       |
| Technology:                                                                                               | AGM           |      | Type:             | Motorbike (independ BLACK |       |
| Grid:                                                                                                     | Ca/Ca         |      | Polarity:         | ETN 1                     |       |
| Vibration:                                                                                                | Not Defined   |      | Terminals:        | M04                       |       |
| Endurance:                                                                                                | Not Defined   |      | Terminal Adapter: | Harley-D Kit              |       |
|                                                                                                           | Not Bellified |      | SOCI:             | No                        |       |
| <u> </u>                                                                                                  |               |      | Ventilation:      | Sealed                    |       |
| STD. DIMENSIONS                                                                                           |               |      | Filter:           | No                        |       |
| Length (mm ± 2):                                                                                          | 150           |      | Lateral Plug:     | No                        |       |
| Width (mm ± 2):                                                                                           | 90            |      | PLUGS             |                           |       |
| Height (mm ± 2):                                                                                          | 145           |      | Type: 1 x Vent    |                           | BLACK |
| Total Weight (kg ± 5%                                                                                     | 5): 4.50      |      | HANDLES           |                           |       |
|                                                                                                           |               |      | Type: None        |                           |       |
|                                                                                                           |               |      | OTHERS            |                           |       |
|                                                                                                           |               |      | Degassing Tube:   | No                        |       |
| All figures show nominal values. Tolerances are according to EN50342 and applicable European Regulations. |               |      | YTX14-BS          |                           |       |