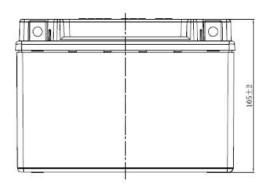

| PERFORMANCES                                             |               |                    | CONTAINER         |        |                   |
|----------------------------------------------------------|---------------|--------------------|-------------------|--------|-------------------|
| Voltage (V):                                             | 12 V          |                    | Type:             | C54    | BLACK             |
| C20 (Ah):                                                | 9.0           | 10 h               | Hold Down:        | B0     |                   |
| Cranking (A):                                            | 120           | EN                 | H.D. Adapter:     | No     |                   |
| Charge:                                                  | CHARGED       |                    | COVER             |        |                   |
| Technology:                                              | AGM           |                    | Type:             |        | e (independ BLACK |
| Grid:                                                    | Ca/Ca         |                    | Polarity:         | ETN 1  |                   |
| Vibration:                                               | Not Defined   |                    | Terminals:        | M12    |                   |
| Endurance:                                               | Not Defined   |                    | Terminal Adapter: | No     |                   |
|                                                          | 110t Boilliou |                    | SOCI:             | No     |                   |
|                                                          |               |                    | Ventilation:      | Sealed |                   |
| STD. DIMENSIONS                                          |               |                    | Filter:           | No     |                   |
| Length (mm ± 2):                                         | 150           |                    | Lateral Plug:     | No     |                   |
| Width (mm ± 2):                                          | 90            |                    | PLUGS             |        |                   |
| Height (mm ± 2):                                         | 105           |                    | Type: 1 x Vent    |        | BLACK             |
| Total Weight (kg ± 5%                                    | 6): 3.10      |                    | HANDLES           |        | DLES              |
|                                                          |               |                    | Type: None        |        |                   |
|                                                          |               |                    | OTHERS            |        |                   |
|                                                          |               |                    | Degassing Tube:   | No     |                   |
| All figures show nominal va<br>and applicable European R |               | cording to EN50342 |                   |        |                   |