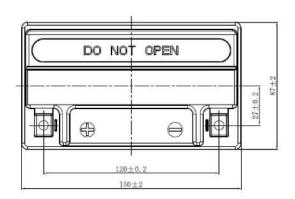

| PERFORMANCES                                             |               |                    | CONTAINER         |        |                   |
|----------------------------------------------------------|---------------|--------------------|-------------------|--------|-------------------|
| Voltage (V):                                             | 12 V          |                    | Type:             | C54    | BLACK             |
| C20 (Ah):                                                | 9.0           | 10 h               | Hold Down:        | B0     |                   |
| Cranking (A):                                            | 120           | EN                 | H.D. Adapter:     | No     |                   |
| Charge:                                                  | CHARGED       |                    | COVER             |        |                   |
| Technology:                                              | AGM           |                    | Type:             |        | e (independ BLACK |
| Grid:                                                    | Ca/Ca         |                    | Polarity:         | ETN 1  |                   |
| Vibration:                                               | Not Defined   |                    | Terminals:        | M12    |                   |
| Endurance:                                               | Not Defined   |                    | Terminal Adapter: | No     |                   |
|                                                          | 110t Boilliou |                    | SOCI:             | No     |                   |
|                                                          |               |                    | Ventilation:      | Sealed |                   |
| STD. DIMENSIONS                                          |               |                    | Filter:           | No     |                   |
| Length (mm ± 2):                                         | 150           |                    | Lateral Plug:     | No     |                   |
| Width (mm ± 2):                                          | 90            |                    | PLUGS             |        |                   |
| Height (mm ± 2):                                         | 105           |                    | Type: 1 x Vent    |        | BLACK             |
| Total Weight (kg ± 5%                                    | 6): 3.10      |                    | HANDLES           |        | DLES              |
|                                                          |               |                    | Type: None        |        |                   |
|                                                          |               |                    | OTHERS            |        |                   |
|                                                          |               |                    | Degassing Tube:   | No     |                   |
| All figures show nominal va<br>and applicable European R |               | cording to EN50342 |                   |        |                   |