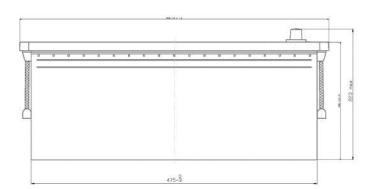

and applicable European Regulations.

Final Outlook D0423-B Approval date 01/09/2015

**OTHERS** 

No

| PERFORMANCES           |                       |        | CONTAINER        |                                     |       |  |
|------------------------|-----------------------|--------|------------------|-------------------------------------|-------|--|
| Voltage (V):           | 12 V                  |        | Type:            | D04                                 | BLACK |  |
| C20 (Ah):              | 152.0                 | 20 h   | Hold Down:       | В0                                  |       |  |
| Cranking (A):          | 1130                  | EN     | H.D. Adapter:    | No                                  |       |  |
| Charge:                | WET                   |        | COVER            |                                     |       |  |
| Technology:            | Vented/Flooded        |        | Type:            | Flat/Press                          | BLACK |  |
| Grid:                  | Ca/Ca                 |        | Polarity:        | ETN 3                               |       |  |
| Vibration:             | Manufactured Specific |        | Terminals:       | EN taper post                       |       |  |
| Endurance:             | E2 (90 cycles@50%)    |        | Terminal Adapter | : No                                |       |  |
|                        | (00 0)(               | ,,,,,, | SOCI:            | No                                  |       |  |
|                        |                       |        | Ventilation:     | Central                             |       |  |
| STD. DIMENSIONS        |                       |        | Filter:          | 1 Filter per \                      | √ent  |  |
| Length (mm ± 2):       | 513                   |        | Lateral Plug:    | No                                  |       |  |
| Width (mm ± 2):        | 189                   |        | PLUGS            |                                     |       |  |
| Height (mm ± 2):       | 223                   |        | Type: 2 x VCL \  |                                     | BLACK |  |
| Total Weight (kg ± 5%) | 40.30                 |        | HANDLES          |                                     |       |  |
|                        |                       |        | Type: 2 x Rope   | Type: 2 x Rope (Rigid holder) BLACK |       |  |