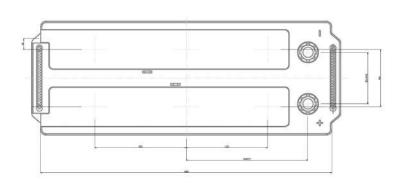

and applicable European Regulations.

Final Outlook D0423-B Approval date 01/09/2015

**OTHERS** 

No

| PERFORMANCES           |                       |        | CONTAINER        |                                     |       |  |
|------------------------|-----------------------|--------|------------------|-------------------------------------|-------|--|
| Voltage (V):           | 12 V                  |        | Type:            | D04                                 | BLACK |  |
| C20 (Ah):              | 152.0                 | 20 h   | Hold Down:       | В0                                  |       |  |
| Cranking (A):          | 1130                  | EN     | H.D. Adapter:    | No                                  |       |  |
| Charge:                | WET                   |        | COVER            |                                     |       |  |
| Technology:            | Vented/Flooded        |        | Type:            | Flat/Press                          | BLACK |  |
| Grid:                  | Ca/Ca                 |        | Polarity:        | ETN 3                               |       |  |
| Vibration:             | Manufactured Specific |        | Terminals:       | EN taper post                       |       |  |
| Endurance:             | E2 (90 cycles@50%)    |        | Terminal Adapter | : No                                |       |  |
|                        | (00 0)(               | ,,,,,, | SOCI:            | No                                  |       |  |
|                        |                       |        | Ventilation:     | Central                             |       |  |
| STD. DIMENSIONS        |                       |        | Filter:          | 1 Filter per \                      | √ent  |  |
| Length (mm ± 2):       | 513                   |        | Lateral Plug:    | No                                  |       |  |
| Width (mm ± 2):        | 189                   |        | PLUGS            |                                     |       |  |
| Height (mm ± 2):       | 223                   |        | Type: 2 x VCL \  |                                     | BLACK |  |
| Total Weight (kg ± 5%) | 40.30                 |        | HANDLES          |                                     |       |  |
|                        |                       |        | Type: 2 x Rope   | Type: 2 x Rope (Rigid holder) BLACK |       |  |