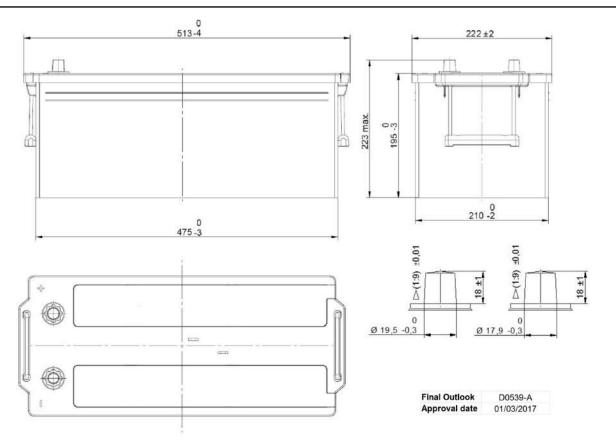

## **CUSTOMER DATASHEET**

Printed: 10/02/2022

Product Management
Transportation Europe

Central Article Code: D05111C39-A Created: 13/07/2016

Local Code: EE1853 Modified: 01/05/2021

| PERFORMANCES                                                                                              |                           |                   | CONTAINER       |                |             |
|-----------------------------------------------------------------------------------------------------------|---------------------------|-------------------|-----------------|----------------|-------------|
| Voltage (V):                                                                                              | 12 V                      |                   | Type:           | D05            | GREY MEDIUM |
| C20 (Ah):                                                                                                 | 185.0                     | 20 h              | Hold Down:      | B0             |             |
| Cranking (A):                                                                                             | 1100                      | EN                | H.D. Adapter:   | No             |             |
| Charge:                                                                                                   | WET                       |                   | COVER           |                |             |
| Technology:                                                                                               | Vented/Floode             | ed                | Type:           | Flat/Press     | GREY MEDIUM |
| Grid:                                                                                                     | Ca/Ca                     |                   | Polarity:       | ETN 3          |             |
| Vibration:                                                                                                | V4 (3 axis) ref. EN-2015  |                   | Terminals:      | EN taper po    | st          |
| Endurance:                                                                                                | E2 (150c@50%) ref.EN-2015 | Terminal Adapter: | No              |                |             |
|                                                                                                           | (                         |                   | SOCI:           | No             |             |
|                                                                                                           |                           |                   | Ventilation:    | Central        |             |
| STD. DIMENSIONS                                                                                           |                           |                   | Filter:         | 1 Filter per \ | /ent        |
| Length (mm ± 2):                                                                                          | 513                       |                   | Lateral Plug:   | No             |             |
| Width (mm ± 2):                                                                                           | 223                       |                   | PLUGS           |                |             |
| Height (mm ± 2):                                                                                          | 223                       |                   | Type: 2 x VCL \ | /ent           | GREY MEDIUM |
| Total Weight (kg ± 5%):                                                                                   | 46.40                     | HANDLES           |                 |                |             |
|                                                                                                           |                           |                   | Type: 2 x Rope  | (Rigid holder) | BLACK       |
|                                                                                                           |                           |                   | OTHERS          |                |             |
|                                                                                                           |                           |                   | Degassing Tube: | No             |             |
| All figures show nominal values. Tolerances are according to EN50342 and applicable European Regulations. |                           |                   |                 |                |             |