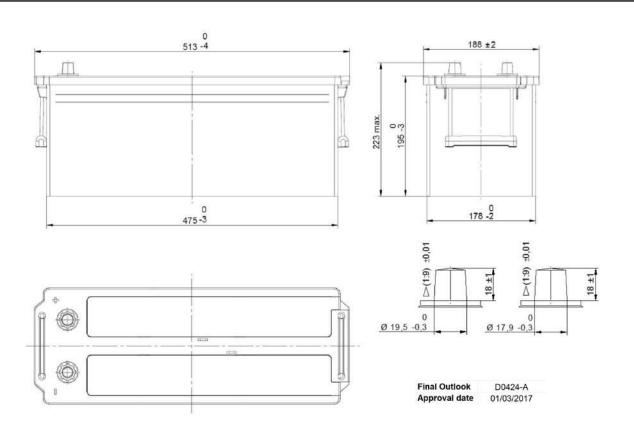

## **CUSTOMER DATASHEET**

Printed: 10/02/2022

Product Management
Transportation Europe

Central Article Code: D04082C24-A Created: 05/02/2014

Local Code: EE1403 Modified: 31/07/2020

| PERFORMANCES                                             |                                                       |                   | CONTAINER                    |             |  |
|----------------------------------------------------------|-------------------------------------------------------|-------------------|------------------------------|-------------|--|
| Voltage (V):                                             | 12 V                                                  | Type:             | D04                          | GREY MEDIUM |  |
| C20 (Ah):                                                | 140.0 20 h                                            | Hold Down:        | B0                           |             |  |
| Cranking (A):                                            | 800 EN                                                | H.D. Adapter:     | No                           |             |  |
| Charge:                                                  | WET                                                   | COVER             |                              |             |  |
| Technology:                                              | Vented/Flooded                                        | Type:             | Flat/Press                   | GREY MEDIUM |  |
| Grid:                                                    | Ca/Ca                                                 | Polarity:         | ETN 3                        |             |  |
| Vibration:                                               | Manufactured Specific                                 | Terminals:        | EN taper post                |             |  |
| Endurance:                                               | Volvo Requirement                                     | Terminal Adapter: | No                           |             |  |
|                                                          | '                                                     | SOCI:             | No                           |             |  |
|                                                          |                                                       | Ventilation:      | Central                      |             |  |
| STD. DIMENSIONS                                          |                                                       | Filter:           | 1 Filter per Ve              | nt          |  |
| Length (mm ± 2):                                         | 513                                                   | Lateral Plug:     | No                           |             |  |
| Width (mm ± 2):                                          | 189                                                   | PLUGS             |                              |             |  |
| Height (mm ± 2):                                         | 223                                                   | Type: 2 x VCL V   | Type: 2 x VCL Vent GREY MEDI |             |  |
| Total Weight (kg ± 5%                                    | 6): 38.20                                             | HANDLES           |                              |             |  |
|                                                          |                                                       | Type: 2 x Rope (  | Rigid holder)                | BLACK       |  |
|                                                          |                                                       | OTHERS            |                              |             |  |
|                                                          |                                                       | Degassing Tube:   | No                           |             |  |
| All figures show nominal va<br>and applicable European R | lues. Tolerances are according to EN50342 egulations. |                   |                              |             |  |