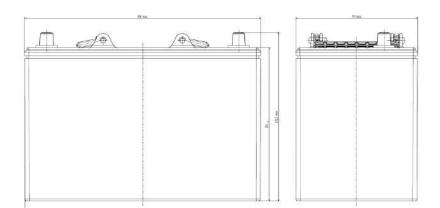

| PERFORMANCES                                               |                       |                        | CONTAINER         |              |             |
|------------------------------------------------------------|-----------------------|------------------------|-------------------|--------------|-------------|
| Voltage (V):                                               | 12 V                  |                        | Type:             | D02          | BLACK       |
| C20 (Ah):                                                  | 83.0                  | 20 h                   | Hold Down:        | B0           |             |
| Cranking (A):                                              | 340                   | EN                     | H.D. Adapter:     | No           |             |
| Charge:                                                    | CHARGED               |                        | COVER             |              |             |
| Technology:                                                | GEL                   |                        | Type:             | Flat/Screw   | BLACK       |
| Grid:                                                      | Ca/Ca                 |                        | Polarity:         | ETN 1        |             |
| Vibration:                                                 | Manufactured Specific |                        | Terminals:        | EN taper pos | st .        |
| Endurance:                                                 | Manufactured Specific |                        | Terminal Adapter: | No           |             |
|                                                            | Mandiacic             | irea opeome            | SOCI:             | No           |             |
|                                                            |                       |                        | Ventilation:      | Independent  |             |
| STD. DIMENSIONS                                            |                       |                        | Filter:           | No           |             |
| Length (mm ± 2):                                           | 349                   |                        | Lateral Plug:     | No           |             |
| Width (mm ± 2): 175                                        |                       | PLUGS                  |                   |              |             |
| Height (mm ± 2):                                           |                       |                        | Type: 6 x M18 V   |              | GREY MEDIUM |
| Total Weight (kg ± 5%)                                     | ): 29.50              |                        | HANDLES           |              |             |
|                                                            |                       |                        | Type: 2 x Rigid   |              | BLACK       |
|                                                            |                       |                        | OTHERS            |              |             |
|                                                            |                       |                        | Degassing Tube:   | No           |             |
| All figures show nominal val<br>and applicable European Re |                       | e according to EN50342 |                   |              |             |