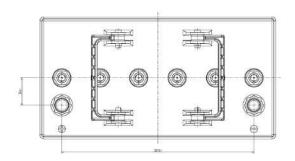

| PERFORMANCES                                               |                       |                        | CONTAINER         |              |             |
|------------------------------------------------------------|-----------------------|------------------------|-------------------|--------------|-------------|
| Voltage (V):                                               | 12 V                  |                        | Type:             | D02          | BLACK       |
| C20 (Ah):                                                  | 83.0                  | 20 h                   | Hold Down:        | B0           |             |
| Cranking (A):                                              | 340                   | EN                     | H.D. Adapter:     | No           |             |
| Charge:                                                    | CHARGED               |                        | COVER             |              |             |
| Technology:                                                | GEL                   |                        | Type:             | Flat/Screw   | BLACK       |
| Grid:                                                      | Ca/Ca                 |                        | Polarity:         | ETN 1        |             |
| Vibration:                                                 | Manufactured Specific |                        | Terminals:        | EN taper pos | st .        |
| Endurance:                                                 | Manufactured Specific |                        | Terminal Adapter: | No           |             |
|                                                            | Mandiacic             | irea opeome            | SOCI:             | No           |             |
|                                                            |                       |                        | Ventilation:      | Independent  |             |
| STD. DIMENSIONS                                            |                       |                        | Filter:           | No           |             |
| Length (mm ± 2):                                           | 349                   |                        | Lateral Plug:     | No           |             |
| Width (mm ± 2): 175                                        |                       | PLUGS                  |                   |              |             |
| Height (mm ± 2):                                           |                       |                        | Type: 6 x M18 V   |              | GREY MEDIUM |
| Total Weight (kg ± 5%)                                     | ): 29.50              |                        | HANDLES           |              |             |
|                                                            |                       |                        | Type: 2 x Rigid   |              | BLACK       |
|                                                            |                       |                        | OTHERS            |              |             |
|                                                            |                       |                        | Degassing Tube:   | No           |             |
| All figures show nominal val<br>and applicable European Re |                       | e according to EN50342 |                   |              |             |