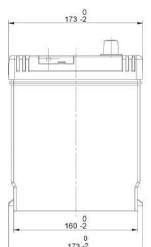

306

173

222

20.60

Length (mm ± 2):

Width (mm ± 2):

Height (mm ± 2):

Total Weight (kg ± 5%):