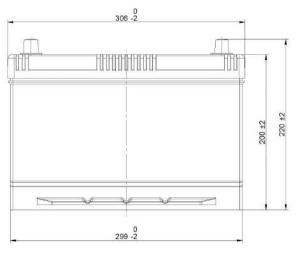

306

173

222

20.60

Length (mm ± 2):

Width (mm ± 2):

Height (mm ± 2):

Total Weight (kg ± 5%):