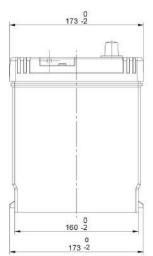

| PERFORMANCES                                            |                                                | CONTAINER                         |
|---------------------------------------------------------|------------------------------------------------|-----------------------------------|
| Voltage (V):                                            | 12 V                                           | Type: D31 BLACK                   |
| C20 (Ah):                                               | 95.0 20 h                                      | Hold Down: Korean B1              |
| Cranking (A):                                           | 760 EN                                         | H.D. Adapter: No                  |
| Charge:                                                 | WET                                            | COVER                             |
| Technology:                                             | Vented/Flooded                                 | Type: Flat/Press integrated BLACK |
| Grid:                                                   | Ca/Ca                                          | Polarity: ETN 0                   |
| Vibration:                                              | V1 (30Hz+/-2Hz/3g/2h)                          | Terminals: EN taper post          |
| Endurance:                                              | E1 (180 cycles@25%)                            | Terminal Adapter: No              |
|                                                         | 21 (100 0) 0100 @20 70)                        | SOCI: No                          |
|                                                         |                                                | Ventilation: Central              |
| STD. DIMENSIONS                                         |                                                | Filter: 1 Filter at Right         |
| Length (mm ± 2):                                        | 306                                            | Lateral Plug: No                  |
| Width (mm ± 2):                                         | 173                                            | PLUGS                             |
| Height (mm ± 2):                                        | 222                                            | Type: 1 x VCL Vent BLACK          |
| Total Weight (kg ± 5%                                   | : 20.60                                        | HANDLES                           |
|                                                         |                                                | Type: 1 x Integrated BLACK        |
|                                                         |                                                | OTHERS                            |
|                                                         |                                                | Degassing Tube: No                |
| All figures show nominal valuand applicable European Re | ues. Tolerances are according to EN gulations. | 50342                             |