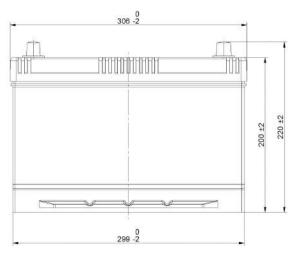

| PERFORMANCES                                            |                                                | CONTAINER                         |
|---------------------------------------------------------|------------------------------------------------|-----------------------------------|
| Voltage (V):                                            | 12 V                                           | Type: D31 BLACK                   |
| C20 (Ah):                                               | 95.0 20 h                                      | Hold Down: Korean B1              |
| Cranking (A):                                           | 760 EN                                         | H.D. Adapter: No                  |
| Charge:                                                 | WET                                            | COVER                             |
| Technology:                                             | Vented/Flooded                                 | Type: Flat/Press integrated BLACK |
| Grid:                                                   | Ca/Ca                                          | Polarity: ETN 0                   |
| Vibration:                                              | V1 (30Hz+/-2Hz/3g/2h)                          | Terminals: EN taper post          |
| Endurance:                                              | E1 (180 cycles@25%)                            | Terminal Adapter: No              |
|                                                         | 21 (100 0) 0100 @20 70)                        | SOCI: No                          |
|                                                         |                                                | Ventilation: Central              |
| STD. DIMENSIONS                                         |                                                | Filter: 1 Filter at Right         |
| Length (mm ± 2):                                        | 306                                            | Lateral Plug: No                  |
| Width (mm ± 2):                                         | 173                                            | PLUGS                             |
| Height (mm ± 2):                                        | 222                                            | Type: 1 x VCL Vent BLACK          |
| Total Weight (kg ± 5%                                   | : 20.60                                        | HANDLES                           |
|                                                         |                                                | Type: 1 x Integrated BLACK        |
|                                                         |                                                | OTHERS                            |
|                                                         |                                                | Degassing Tube: No                |
| All figures show nominal valuand applicable European Re | ues. Tolerances are according to EN gulations. | 50342                             |