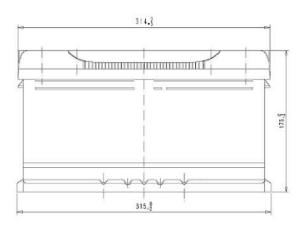

| PERFORMANCES                                            |                       |                        | CONTAINER                      |                |                  |  |
|---------------------------------------------------------|-----------------------|------------------------|--------------------------------|----------------|------------------|--|
| Voltage (V):                                            | 12 V                  |                        | Type:                          | LB4            | BLACK            |  |
| C20 (Ah):                                               | 80.0                  | 20 h                   | Hold Down:                     | B13            |                  |  |
| Cranking (A):                                           | 700                   | EN                     | H.D. Adapter:                  | No             |                  |  |
| Charge:                                                 | WET v: Vented/Flooded |                        | COVER                          |                |                  |  |
| Technology:                                             |                       |                        | Type:                          | NPR            | BLACK            |  |
| Grid:                                                   | Ca/Ca                 |                        | Polarity:                      | ETN 0          |                  |  |
| Vibration:                                              | V1 (30Hz+/-2Hz/3g/2h) |                        | Terminals:                     | EN taper p     | EN taper post    |  |
| Endurance:                                              | E1 (180 cycles@25%)   |                        | Terminal Adapter:              | No             |                  |  |
|                                                         | 21 (100 0             | y 0,03 (6,20 70)       | SOCI:                          | No             |                  |  |
|                                                         |                       |                        | Ventilation:                   | Central        |                  |  |
| STD. DIMENSIONS                                         |                       |                        | Filter:                        | 2 Filters      |                  |  |
| Length (mm ± 2):                                        | 315                   |                        | Lateral Plug:                  | Standard shape | Right side BLACK |  |
| Width (mm ± 2):                                         | 175                   |                        | PLUGS                          |                |                  |  |
| Height (mm ± 2):                                        | 175                   |                        | Type: 1 x NPR (I               | Manifold)      | BLACK            |  |
| Total Weight (kg ± 5%)                                  | ): 17.80              | HANDLES                |                                |                |                  |  |
|                                                         |                       |                        | Type: 1 x NPR (Standard) BLACK |                |                  |  |
|                                                         |                       |                        | OTHERS                         |                |                  |  |
|                                                         |                       |                        | Degassing Tube:                | No             |                  |  |
| All figures show nominal val and applicable European Re |                       | e according to EN50342 |                                |                |                  |  |