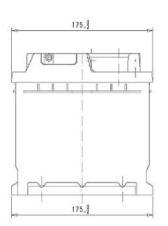

| PERFORMANCES                                            |                       |                        | CONTAINER                      |                |                  |  |
|---------------------------------------------------------|-----------------------|------------------------|--------------------------------|----------------|------------------|--|
| Voltage (V):                                            | 12 V                  |                        | Type:                          | LB4            | BLACK            |  |
| C20 (Ah):                                               | 80.0                  | 20 h                   | Hold Down:                     | B13            |                  |  |
| Cranking (A):                                           | 700                   | EN                     | H.D. Adapter:                  | No             |                  |  |
| Charge:                                                 | WET v: Vented/Flooded |                        | COVER                          |                |                  |  |
| Technology:                                             |                       |                        | Type:                          | NPR            | BLACK            |  |
| Grid:                                                   | Ca/Ca                 |                        | Polarity:                      | ETN 0          |                  |  |
| Vibration:                                              | V1 (30Hz+/-2Hz/3g/2h) |                        | Terminals:                     | EN taper p     | EN taper post    |  |
| Endurance:                                              | E1 (180 cycles@25%)   |                        | Terminal Adapter:              | No             |                  |  |
|                                                         | 21 (100 0             | y 0,03 (6,20 70)       | SOCI:                          | No             |                  |  |
|                                                         |                       |                        | Ventilation:                   | Central        |                  |  |
| STD. DIMENSIONS                                         |                       |                        | Filter:                        | 2 Filters      |                  |  |
| Length (mm ± 2):                                        | 315                   |                        | Lateral Plug:                  | Standard shape | Right side BLACK |  |
| Width (mm ± 2):                                         | 175                   |                        | PLUGS                          |                |                  |  |
| Height (mm ± 2):                                        | 175                   |                        | Type: 1 x NPR (I               | Manifold)      | BLACK            |  |
| Total Weight (kg ± 5%)                                  | ): 17.80              | HANDLES                |                                |                |                  |  |
|                                                         |                       |                        | Type: 1 x NPR (Standard) BLACK |                |                  |  |
|                                                         |                       |                        | OTHERS                         |                |                  |  |
|                                                         |                       |                        | Degassing Tube:                | No             |                  |  |
| All figures show nominal val and applicable European Re |                       | e according to EN50342 |                                |                |                  |  |