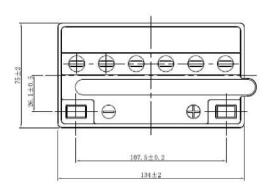

| PERFORMANCES                                                                                                                                                                                   |                |      | CONTAINER         |           |                      |
|------------------------------------------------------------------------------------------------------------------------------------------------------------------------------------------------|----------------|------|-------------------|-----------|----------------------|
| Voltage (V):                                                                                                                                                                                   | 12 V           |      | Type:             | C42       | WHITE                |
| C20 (Ah):                                                                                                                                                                                      | 8.0            | 10 h | Hold Down:        | B0        |                      |
| Cranking (A):                                                                                                                                                                                  | 85             | EN   | H.D. Adapter:     | No        |                      |
| Charge:                                                                                                                                                                                        | DRY            |      | COVER             |           |                      |
| Technology:                                                                                                                                                                                    | Vented/Flooded |      | Type:             | Motorbike | e (B ventilati BLACK |
| Grid:                                                                                                                                                                                          | Low Sb         |      | Polarity:         | ETN 0     |                      |
|                                                                                                                                                                                                |                |      | Terminals:        | M06       |                      |
|                                                                                                                                                                                                |                |      | Terminal Adapter: | No        |                      |
|                                                                                                                                                                                                |                |      | SOCI:             | No        |                      |
|                                                                                                                                                                                                |                |      | Ventilation:      | Moto-B    |                      |
| STD. DIMENSIONS                                                                                                                                                                                |                |      | Filter:           | No        |                      |
| Length (mm ± 2):                                                                                                                                                                               | 135            |      | Lateral Plug:     | No        |                      |
| Width (mm ± 2):                                                                                                                                                                                | 75             |      | PLUGS             |           |                      |
| Height (mm ± 2):                                                                                                                                                                               | 135            |      | Type: 6 x Moto I  | Plug      | RED                  |
|                                                                                                                                                                                                |                |      | HANDLES           |           |                      |
|                                                                                                                                                                                                |                |      | Type: None        |           |                      |
|                                                                                                                                                                                                |                |      | OTHERS            |           |                      |
| This is a dry battery supplied with bottles of sulphuric acid. Sale of acid to end users is forbidden by Eu.Reg.1148/2019. Dry batteries must be filled with acid before delivery to end users |                |      | Degassing Tube:   | No        |                      |
| All figures show nominal values. Tolerances are according to EN50342 and applicable European Regulations.                                                                                      |                |      |                   |           |                      |