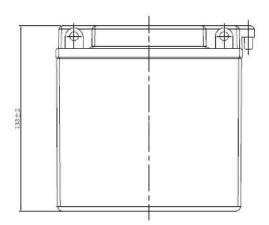

| PERFORMANCES                                                                                                                                                                                   |                |      | CONTAINER         |           |                      |
|------------------------------------------------------------------------------------------------------------------------------------------------------------------------------------------------|----------------|------|-------------------|-----------|----------------------|
| Voltage (V):                                                                                                                                                                                   | 12 V           |      | Type:             | C42       | WHITE                |
| C20 (Ah):                                                                                                                                                                                      | 8.0            | 10 h | Hold Down:        | B0        |                      |
| Cranking (A):                                                                                                                                                                                  | 85             | EN   | H.D. Adapter:     | No        |                      |
| Charge:                                                                                                                                                                                        | DRY            |      | COVER             |           |                      |
| Technology:                                                                                                                                                                                    | Vented/Flooded |      | Type:             | Motorbike | e (B ventilati BLACK |
| Grid:                                                                                                                                                                                          | Low Sb         |      | Polarity:         | ETN 0     |                      |
|                                                                                                                                                                                                |                |      | Terminals:        | M06       |                      |
|                                                                                                                                                                                                |                |      | Terminal Adapter: | No        |                      |
|                                                                                                                                                                                                |                |      | SOCI:             | No        |                      |
|                                                                                                                                                                                                |                |      | Ventilation:      | Moto-B    |                      |
| STD. DIMENSIONS                                                                                                                                                                                |                |      | Filter:           | No        |                      |
| Length (mm ± 2):                                                                                                                                                                               | 135            |      | Lateral Plug:     | No        |                      |
| Width (mm ± 2):                                                                                                                                                                                | 75             |      | PLUGS             |           |                      |
| Height (mm ± 2):                                                                                                                                                                               | 135            |      | Type: 6 x Moto I  | Plug      | RED                  |
|                                                                                                                                                                                                |                |      | HANDLES           |           |                      |
|                                                                                                                                                                                                |                |      | Type: None        |           |                      |
|                                                                                                                                                                                                |                |      | OTHERS            |           |                      |
| This is a dry battery supplied with bottles of sulphuric acid. Sale of acid to end users is forbidden by Eu.Reg.1148/2019. Dry batteries must be filled with acid before delivery to end users |                |      | Degassing Tube:   | No        |                      |
| All figures show nominal values. Tolerances are according to EN50342 and applicable European Regulations.                                                                                      |                |      |                   |           |                      |