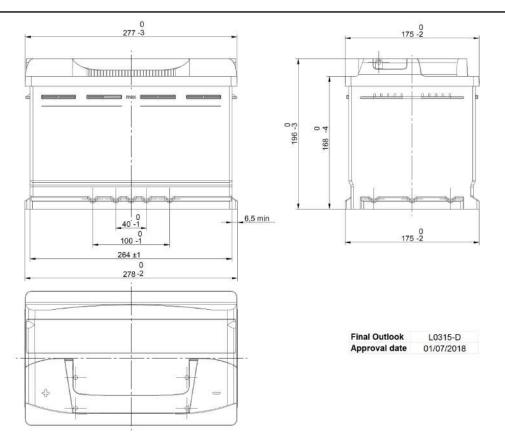

## **CUSTOMER DATASHEET**

Printed: 09/02/2022

Product Management
Transportation Europe

Central Article Code: L03068C15-D Created: 10/05/2018

Local Code: EB741 Modified: 31/07/2020

| PERFORMANCES                                             |                                                         | CONTAINER                      |                     |                  |
|----------------------------------------------------------|---------------------------------------------------------|--------------------------------|---------------------|------------------|
| Voltage (V):                                             | 12 V                                                    | Type:                          | L03                 | BLACK            |
| C20 (Ah):                                                | 74.0 20 h                                               | Hold Down:                     | B13                 |                  |
| Cranking (A):                                            | 680 EN                                                  | H.D. Adapter:                  | No                  |                  |
| Charge:                                                  | WET                                                     | COVER                          |                     |                  |
| Technology:                                              | Vented/Flooded                                          | Type:                          | NPR                 | BLACK            |
| Grid:                                                    | Ca/Ca                                                   | Polarity:                      | ETN 1               |                  |
| Vibration:                                               | V1 (30Hz+/-2Hz/3g/2h)                                   | Terminals: EN taper post       |                     |                  |
| Endurance:                                               | E1 (180 cycles@25%)                                     | Terminal Adapter:              | No                  |                  |
|                                                          | 21 (100 0)0.00@2070)                                    | SOCI:                          | No                  |                  |
|                                                          |                                                         | Ventilation:                   | Central             |                  |
| STD. DIMENSIONS                                          |                                                         | Filter:                        | 2 Filters           |                  |
| Length (mm ± 2):                                         | 278                                                     | Lateral Plug:                  | Standard I<br>shape | Right side BLACK |
| Width (mm ± 2):                                          | 175                                                     | PLUGS                          |                     |                  |
| Height (mm ± 2):                                         | 190                                                     | Type: 1 x NPR (Manifold) BLACK |                     |                  |
| Total Weight (kg ± 5%                                    | ): 16.60                                                | HANDLES                        |                     |                  |
|                                                          |                                                         | Type: 1 x NPR (                | Standard)           | BLACK            |
|                                                          |                                                         | OTHERS                         |                     |                  |
|                                                          |                                                         | Degassing Tube:                | No                  |                  |
| All figures show nominal va<br>and applicable European F | alues. Tolerances are according to EN50342 Regulations. |                                |                     |                  |