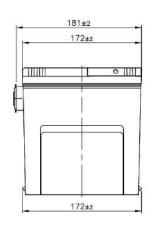

| PERFORMANCES                                                         |                                              |          | CONTAINER         |                          |       |
|----------------------------------------------------------------------|----------------------------------------------|----------|-------------------|--------------------------|-------|
| Voltage (V):                                                         | 12 V                                         |          | Type:             | G78                      | BLACK |
| C20 (Ah):                                                            | 70.0                                         | 20 h     | Hold Down:        | B7                       |       |
| Cranking (A):                                                        | 740                                          | EN       | H.D. Adapter:     | No                       |       |
| Charge:                                                              | WET                                          |          | COVER             |                          |       |
| Technology:                                                          | Vented/Flood                                 | ded      | Type:             | Flat/Press               | BLACK |
| Grid:                                                                | Ca/Ca                                        |          | Polarity:         | ETN 1                    |       |
| Vibration:                                                           | V1 (30Hz+/-2Hz/3g/2h)<br>E1 (180 cycles@25%) |          | Terminals:        | SAE S 3/8" side Terminal |       |
| Endurance:                                                           |                                              |          | Terminal Adapter: | No                       |       |
|                                                                      | 21 (100 by 61                                | 00@2070) | SOCI:             | No                       |       |
|                                                                      |                                              |          | Ventilation:      | Central                  |       |
| STD. DIMENSIONS                                                      |                                              |          | Filter:           | 2 Filters                |       |
| Length (mm ± 2):                                                     | 260                                          |          | Lateral Plug:     | No                       |       |
| Width (mm ± 2):                                                      | 180                                          |          | PLUGS             |                          |       |
| Height (mm ± 2):                                                     |                                              | 186      | Type: 1 x Vent S  | ealed                    | BLACK |
| Total Weight (kg ± 5%):                                              | 16.70                                        |          | HANDLES           |                          |       |
|                                                                      |                                              |          | Type: None        |                          |       |
|                                                                      |                                              |          | OTHERS            |                          |       |
|                                                                      |                                              |          | Degassing Tube:   | No                       |       |
| All figures show nominal values. Tolerances are according to EN50342 |                                              |          |                   |                          |       |