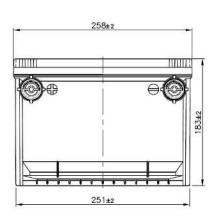

| PERFORMANCES                                                         |                                              |          | CONTAINER         |                          |       |
|----------------------------------------------------------------------|----------------------------------------------|----------|-------------------|--------------------------|-------|
| Voltage (V):                                                         | 12 V                                         |          | Type:             | G78                      | BLACK |
| C20 (Ah):                                                            | 70.0                                         | 20 h     | Hold Down:        | B7                       |       |
| Cranking (A):                                                        | 740                                          | EN       | H.D. Adapter:     | No                       |       |
| Charge:                                                              | WET                                          |          | COVER             |                          |       |
| Technology:                                                          | Vented/Flood                                 | ded      | Type:             | Flat/Press               | BLACK |
| Grid:                                                                | Ca/Ca                                        |          | Polarity:         | ETN 1                    |       |
| Vibration:                                                           | V1 (30Hz+/-2Hz/3g/2h)<br>E1 (180 cycles@25%) |          | Terminals:        | SAE S 3/8" side Terminal |       |
| Endurance:                                                           |                                              |          | Terminal Adapter: | No                       |       |
|                                                                      | 21 (100 by 61                                | 00@2070) | SOCI:             | No                       |       |
|                                                                      |                                              |          | Ventilation:      | Central                  |       |
| STD. DIMENSIONS                                                      |                                              |          | Filter:           | 2 Filters                |       |
| Length (mm ± 2):                                                     | 260                                          |          | Lateral Plug:     | No                       |       |
| Width (mm ± 2):                                                      | 180                                          |          | PLUGS             |                          |       |
| Height (mm ± 2):                                                     |                                              | 186      | Type: 1 x Vent S  | ealed                    | BLACK |
| Total Weight (kg ± 5%):                                              | 16.70                                        |          | HANDLES           |                          |       |
|                                                                      |                                              |          | Type: None        |                          |       |
|                                                                      |                                              |          | OTHERS            |                          |       |
|                                                                      |                                              |          | Degassing Tube:   | No                       |       |
| All figures show nominal values. Tolerances are according to EN50342 |                                              |          |                   |                          |       |