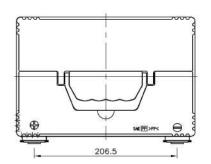

| PERFORMANCES                                                         |                                              |          | CONTAINER         |                          |       |
|----------------------------------------------------------------------|----------------------------------------------|----------|-------------------|--------------------------|-------|
| Voltage (V):                                                         | 12 V                                         |          | Type:             | G78                      | BLACK |
| C20 (Ah):                                                            | 70.0                                         | 20 h     | Hold Down:        | B7                       |       |
| Cranking (A):                                                        | 740                                          | EN       | H.D. Adapter:     | No                       |       |
| Charge:                                                              | WET                                          |          | COVER             |                          |       |
| Technology:                                                          | Vented/Flood                                 | ded      | Type:             | Flat/Press               | BLACK |
| Grid:                                                                | Ca/Ca                                        |          | Polarity:         | ETN 1                    |       |
| Vibration:                                                           | V1 (30Hz+/-2Hz/3g/2h)<br>E1 (180 cycles@25%) |          | Terminals:        | SAE S 3/8" side Terminal |       |
| Endurance:                                                           |                                              |          | Terminal Adapter: | No                       |       |
|                                                                      | 21 (100 by 61                                | 00@2070) | SOCI:             | No                       |       |
|                                                                      |                                              |          | Ventilation:      | Central                  |       |
| STD. DIMENSIONS                                                      |                                              |          | Filter:           | 2 Filters                |       |
| Length (mm ± 2):                                                     | 260                                          |          | Lateral Plug:     | No                       |       |
| Width (mm ± 2):                                                      | 180                                          |          | PLUGS             |                          |       |
| Height (mm ± 2):                                                     |                                              | 186      | Type: 1 x Vent S  | ealed                    | BLACK |
| Total Weight (kg ± 5%):                                              | 16.70                                        |          | HANDLES           |                          |       |
|                                                                      |                                              |          | Type: None        |                          |       |
|                                                                      |                                              |          | OTHERS            |                          |       |
|                                                                      |                                              |          | Degassing Tube:   | No                       |       |
| All figures show nominal values. Tolerances are according to EN50342 |                                              |          |                   |                          |       |